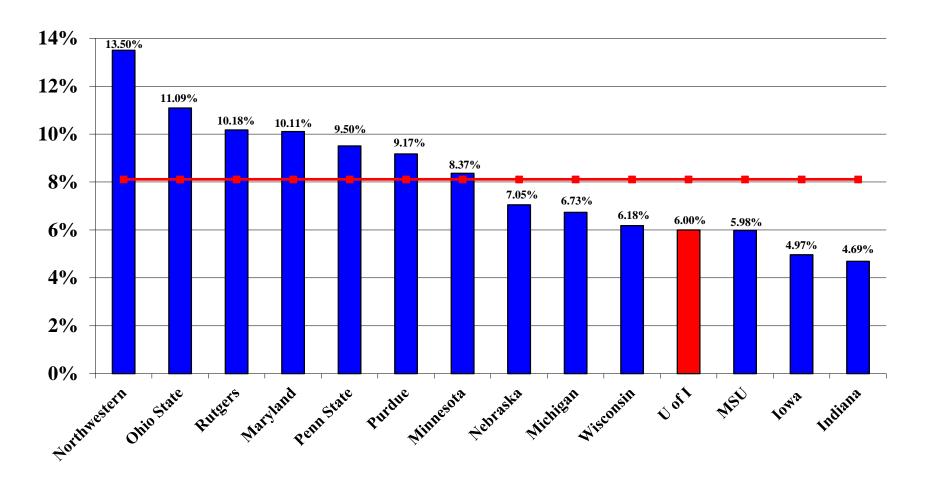

# Big Ten Universities Total Systems Institutional Support as a % of Total Expenditures FY 2014 Excluding Hospital Enterprises

Note: Total Expenditures are Operating Expenditures less Depreciation and Hospital/Medical Source: FY 2014 Annual Financial Reports