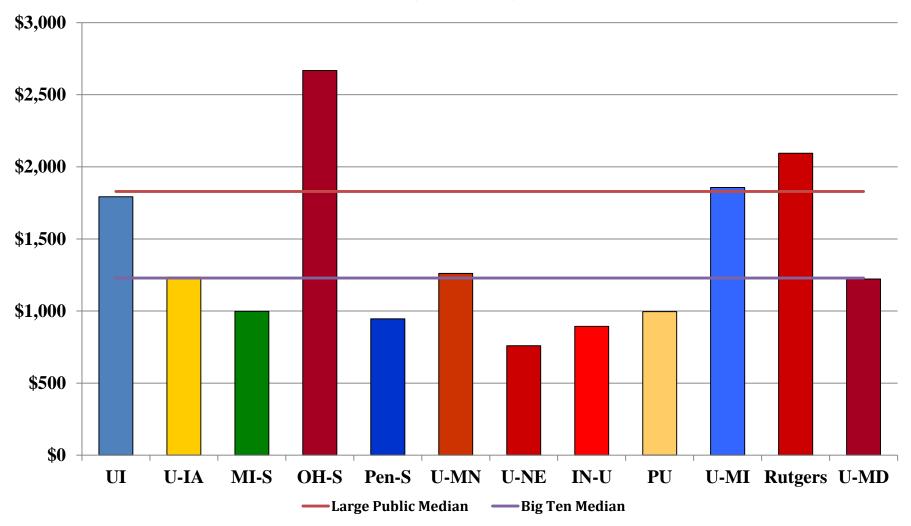

#### Big Ten Universities Total Systems Student Services as a % of Total Expenditures FY 2014

Note: Total Expenditures are Operating Expenditures less Depreciation

Source: FY 2014 Annual Financial Reports