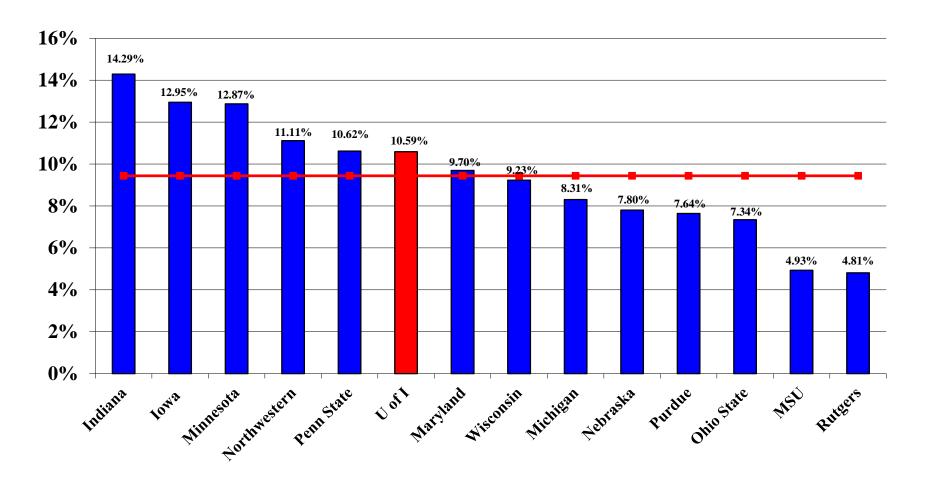

# Big Ten Universities Total Systems Institutional Support as a % of Total Expenditures FY 2014 Excluding Hospital Enterprises

Note: Total Expenditures are Operating Expenditures less Depreciation and Hospital/Medical Source: FY 2014 Annual Financial Reports