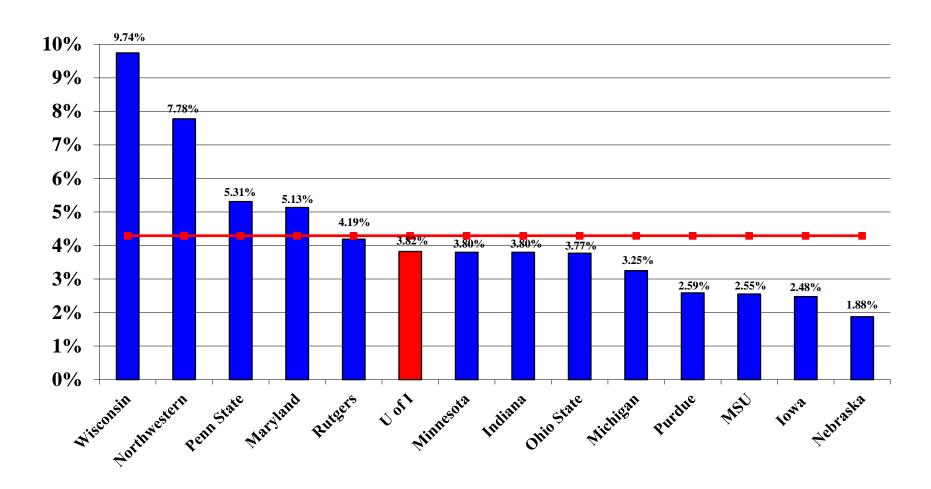

# Big Ten Universities Total Systems Academic Support as a % of Total Expenditures FY 2014 Excluding Hospital Enterprises

Note: Total Expenditures are Operating Expenditures less Depreciation and Hospital/Medical Source: FY 2014 Annual Financial Reports