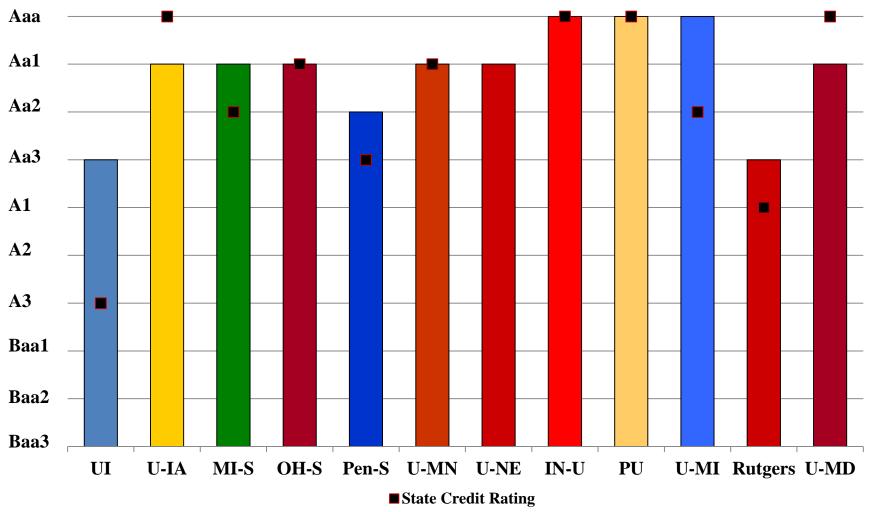

#### Moody's Credit Rating Aa3; negative outlook

## **Big Ten University Credit Rating** with Corresponding State Rating