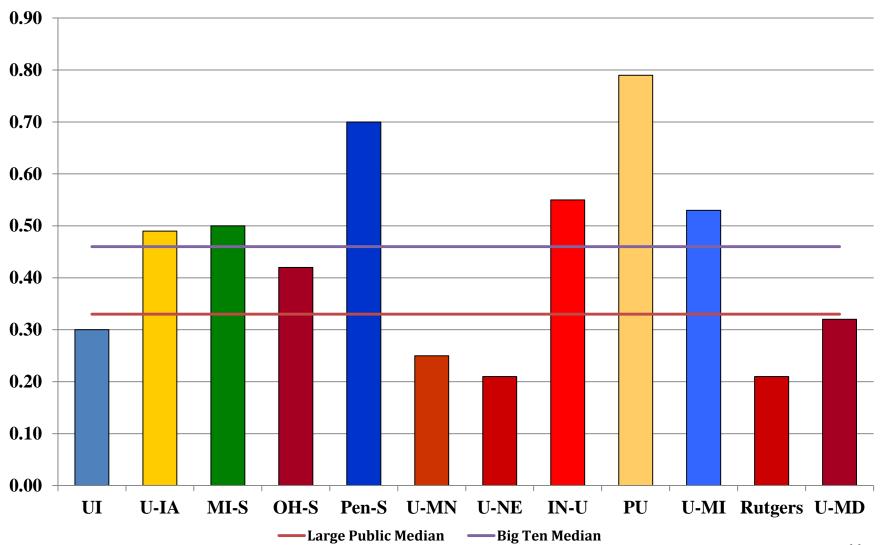

#### Big Ten Universities Total Systems Academic Support as a % of Total Expenditures FY 2014

Note: Total Expenditures are Operating Expenditures less Depreciation Source: FY 2014 Annual Financial Reports