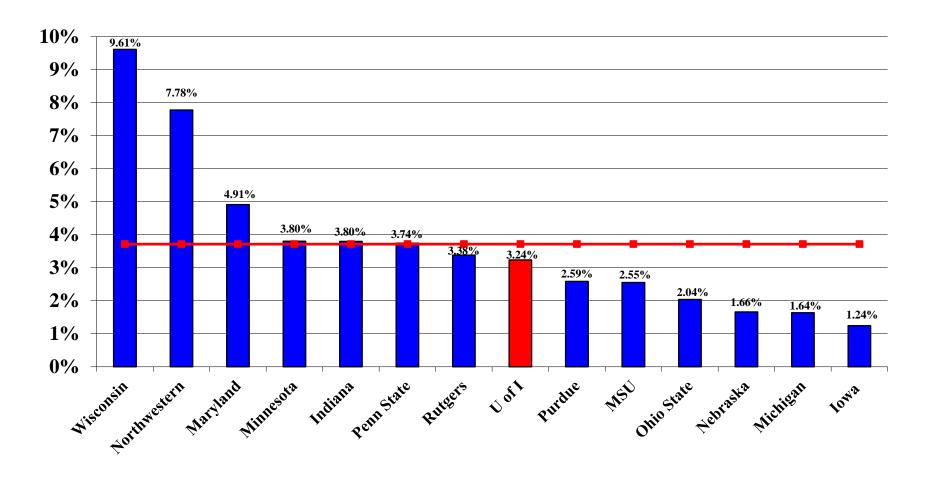

#### Big Ten Universities Total Systems Academic Support as a % of Total Expenditures FY 2014

Note: Total Expenditures are Operating Expenditures less Depreciation Source: FY 2014 Annual Financial Reports

Annual Financial Reports 17