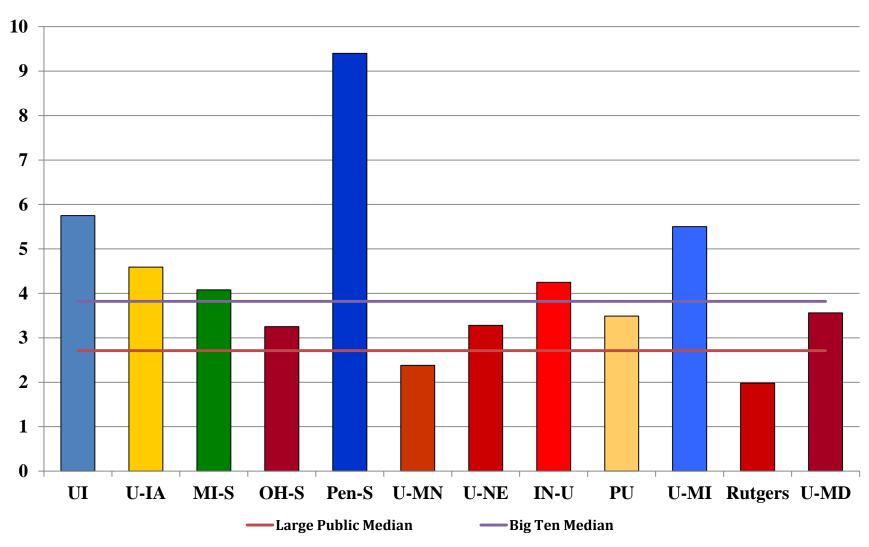

e University System, TX
- University of Arkansas, AR
- University of California, CA
- University of Colorado, CO
- University of Florida, FL
- University of Houston System, TX
- University of Illinois, IL
- University of Massachusetts, MA
- University of Michigan, MI
- University of Minnesota, MN
- University of Puerto Rico, PR
- University of Texas System, TX
- University of Washington, WA
- University System of Maryland, MD
- West Virginia Higher Education Policy Commission, WV

## **Big Ten Comparison Total Revenues by Contribution**

(In Millions)



#### **Total Cash & Investments**

(In Millions)



#### **Days Cash on Hand**



#### **Unrestricted Financial Resources-to-Operations**



## **Big Ten Comparison**Total Debt

(In Millions)



#### **Average Debt Service Coverage (x)**



#### **Net Tuition Per Student**



#### Big Ten Universities Total Systems Institutional Support as a % of Total Expenditures FY 2014



Note: Total Expenditures are Operating Expenditures less Depreciation Source: FY 2014 Annual Financial Reports

# Big Ten Universities Total Systems Institutional Support as a % of Total Expenditures FY 2014 Excluding Hospital Enterprises



Note: Total Expenditures are Operating Expenditures less Depreciation and Hospital/Medical Source: FY 2014 Annual Financial Reports

#### Big Ten Universities Total Systems Academic Support as a % of Total Expenditures FY 2014



Note: Total Expenditures are Operating Expenditures less Depreciation Source: FY 2014 Annual Financial Reports

Annual Financial Reports 17

# Big Ten Universities Total Systems Academic S