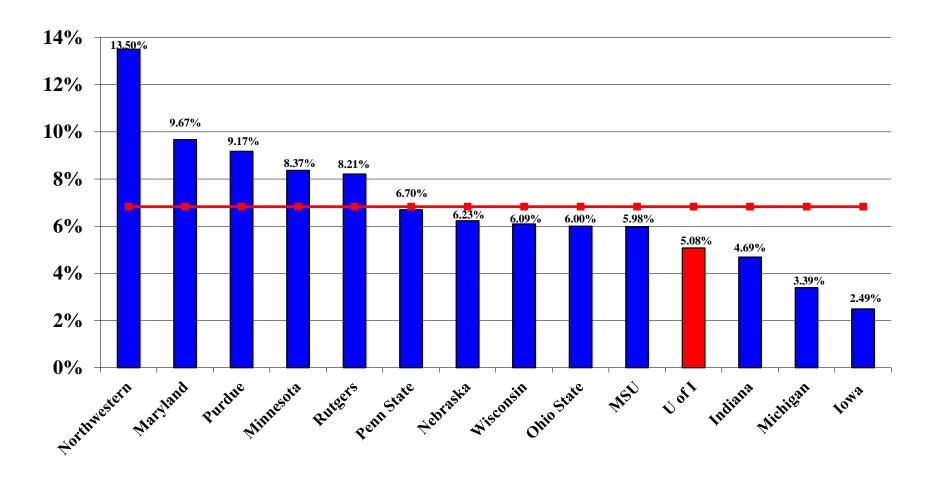

#### Big Ten Universities Total Systems Institutional Support as a % of Total Expenditures FY 2014

Note: Total Expenditures are Operating Expenditures less Depreciation Source: FY 2014 Annual Financial Reports