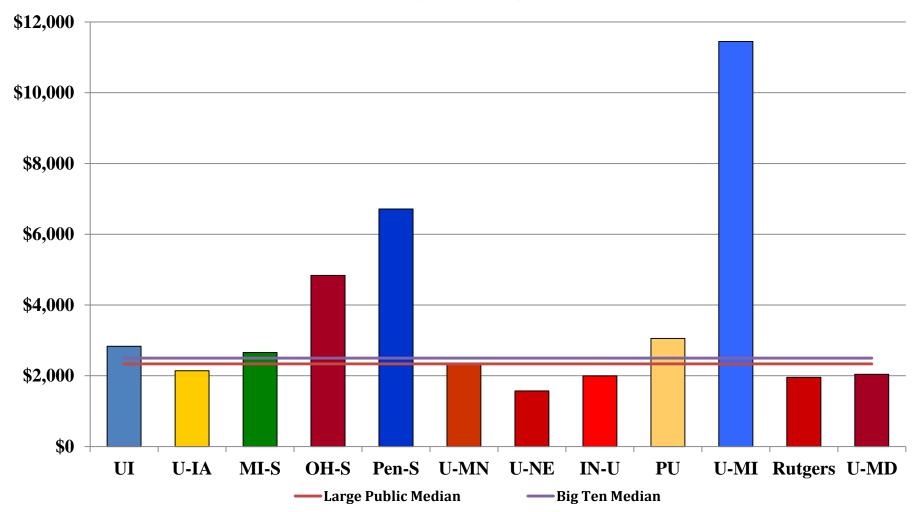

iversity of New Jersey, NJ
- State System of Higher Education, PA
- State University of New York, NY

- State University System of Florida, FL
- Texas A&M University System, TX
- Texas State University System, TX
- University of Arkansas, AR
- University of California, CA
- University of Colorado, CO
- University of Florida, FL
- University of Houston System, TX
- University of Illinois, IL
- University of Massachusetts, MA
- University of Michigan, MI
- University of Minnesota, MN
- University of Puerto Rico, PR
- University of Texas System, TX
- University of Washington, WA
- University System of Maryland, MD
- West Virginia Higher Education Policy Commission, WV

## **Big Ten Comparison Total Revenues by Contribution**

(In Millions)



#### **Total Cash & Investments**

(In Millions)



#### **Days Cash on Hand**



#### **Unrestricted Financial Resources-to-Operations**



## **Big Ten Comparison**Total Debt

(In Millions)



#### **Average Debt Service Coverage (x)**



#### **Net Tuition Per Student**



#### Big Ten Universities Total Systems Institutional Support as a % of Total Expenditures FY 2014



Note: Total Expenditures are Operating Expenditures less Depreciation Source: FY 2014 Annual Financial Reports

# Big Ten Universities Total Systems Institutional Support as a % of Total Expenditures FY 2014 Excluding Hospital Enterprises



Note: Total Expenditures are Operating Expenditures less Depreciation and Hospital/Medical Source: FY 2014 Annual Financial Reports

#### Big Ten Universities Total Systems Academic Support as a % of Total Expenditures FY 2014