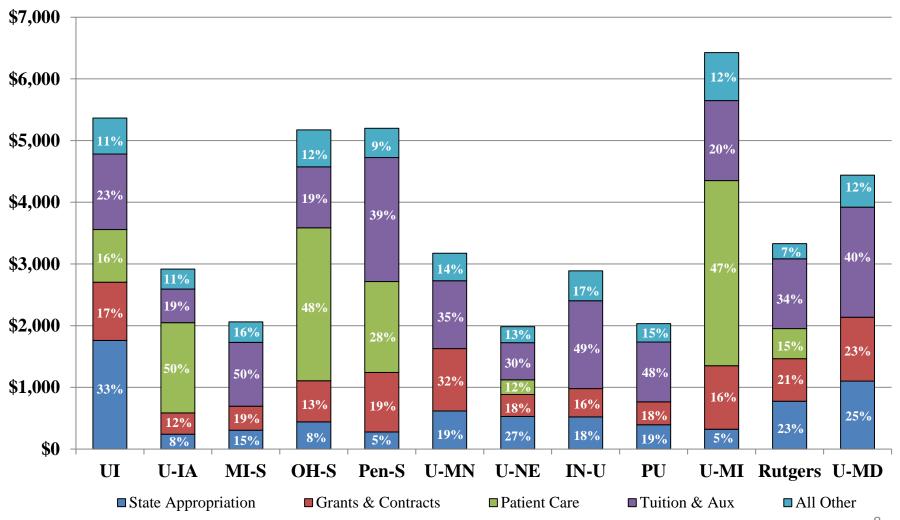

, PA
- Purdue University, IN
- Rutgers, The State University of New Jersey, NJ
- State System of Higher Education, PA
- State University of New York, NY

- State University System of Florida, FL
- Texas A&M University System, TX
- Texas State University System, TX
- University of Arkansas, AR
- University of California, CA
- University of Colorado, CO
- University of Florida, FL
- University of Houston System, TX
- University of Illinois, IL
- University of Massachusetts, MA
- University of Michigan, MI
- University of Minnesota, MN
- University of Puerto Rico, PR
- University of Texas System, TX
- University of Washington, WA
- University System of Maryland, MD
- West Virginia Higher Education Policy Commission, WV

## **Big Ten Comparison Total Revenues by Contribution**

(In Millions)



#### **Total Cash & Investments**

(In Millions)



#### **Days Cash on Hand**



#### **Unrestricted Financial Resources-to-Operations**



## **Big Ten Comparison**Total Debt

(In Millions)



#### **Average Debt Service Coverage (x)**



#### **Net Tuition Per Student**



#### Big Ten Universities Total Systems Institutional Support as a % of Total Expenditures FY 2014



Note: Total Expenditures are Operating Expenditures less Depreciation Source: FY 2014 Annual Financial Reports

# Big Ten Universities Total Systems Institutional Support as a % of Total Expenditures FY 2014 Excluding Hospital Enterprises



Note: Total Expenditures are Operating Expenditures less Depreciation and Hospital/Medical Source: FY 2014 Annual Financial Reports

#### Big Ten Universities Total Systems Acad