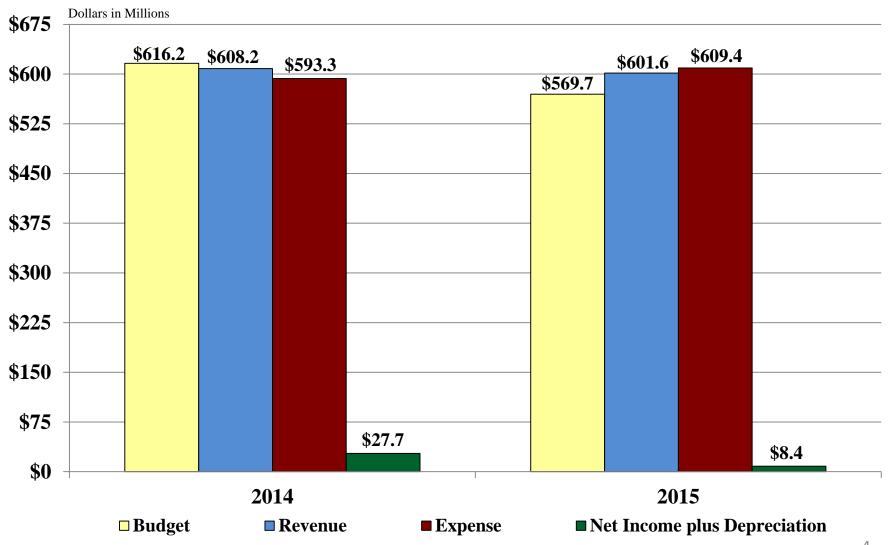

#### Hospital Revenue/Expense/Net Income

Fiscal Year 2014 vs. Fiscal Year 2015 through March 31st