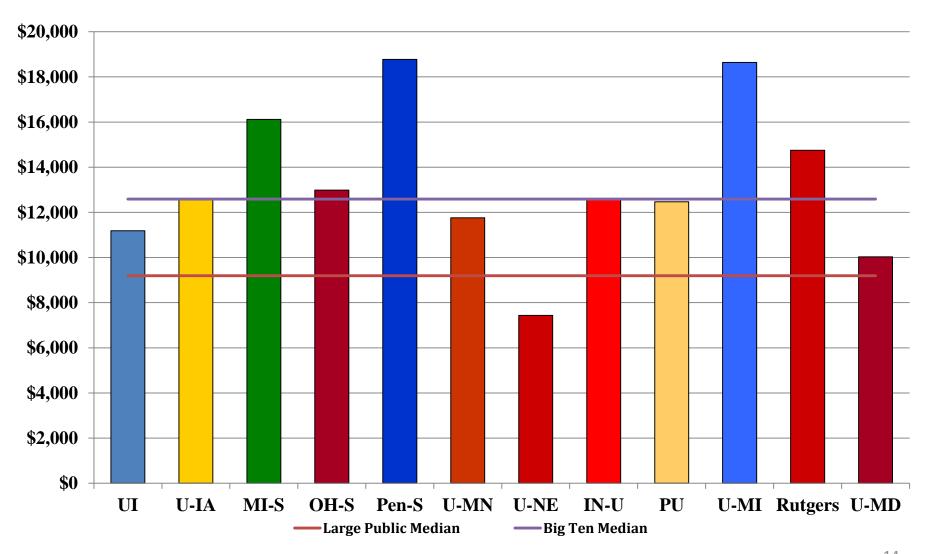

of Arkansas, AR
- University of California, CA
- University of Colorado, CO
- University of Florida, FL
- University of Houston System, TX
- University of Illinois, IL
- University of Massachusetts, MA
- University of Michigan, MI
- University of Minnesota, MN
- University of Puerto Rico, PR
- University of Texas System, TX
- University of Washington, WA
- University System of Maryland, MD
- West Virginia Higher Education Policy Commission, WV

## **Big Ten Comparison Total Revenues by Contribution**

(In Millions)



#### **Total Cash & Investments**

(In Millions)



#### **Days Cash on Hand**



#### **Unrestricted Financial Resources-to-Operations**



## **Big Ten Comparison**Total Debt

(In Millions)



#### **Average Debt Service Coverage (x)**



#### **Net Tuition Per Student**



#### Big Ten Universities Total Systems Institutional Support as a % of Total Expenditures FY 2014



Note: Total Expenditures are Operating Expenditures less Depreciation Source: FY 2014 Annual Financial Reports

# Big Ten Universities Total Systems Institutional Support as a % of Total Expenditures FY 2014 Excluding Hospital Enterprises



Note: Total Expenditures are Operating Expenditures less Depreciation and Hospital/Medical Source: FY 2014 Annual Financial Reports

#### Big Ten Universities Total Systems Academic Support as a % of Total Expenditures FY 2014



Note: Total Expenditures are Operating Expenditures less Depreciation Source: FY 2014 Annual Financial Reports

Annual Financial Reports 17

# Big Ten Universities Total Systems Academic Support as a % of Total Expenditures