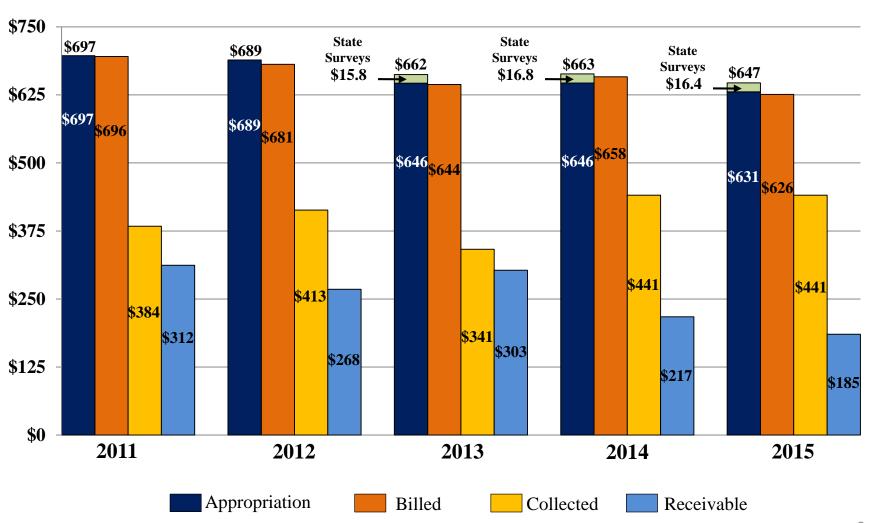

#### **State Appropriation Revenue**

#### Billings and Collections through May 5, 2015

**Dollars in Millions** 