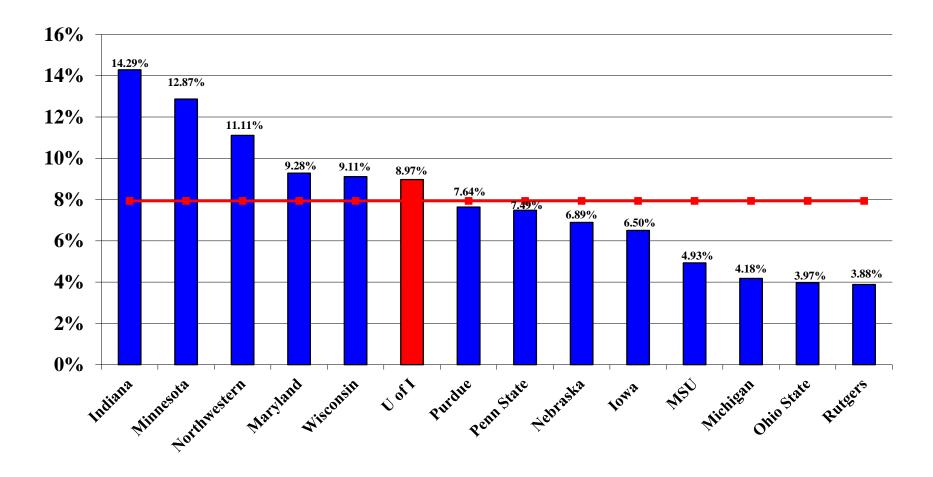

#### Big Ten Universities Total Systems Institutional Support as a % of Total Expenditures FY 2014

Note: Total Expenditures are Operating Expenditures less Depreciation Source: FY 2014 Annual Financial Reports