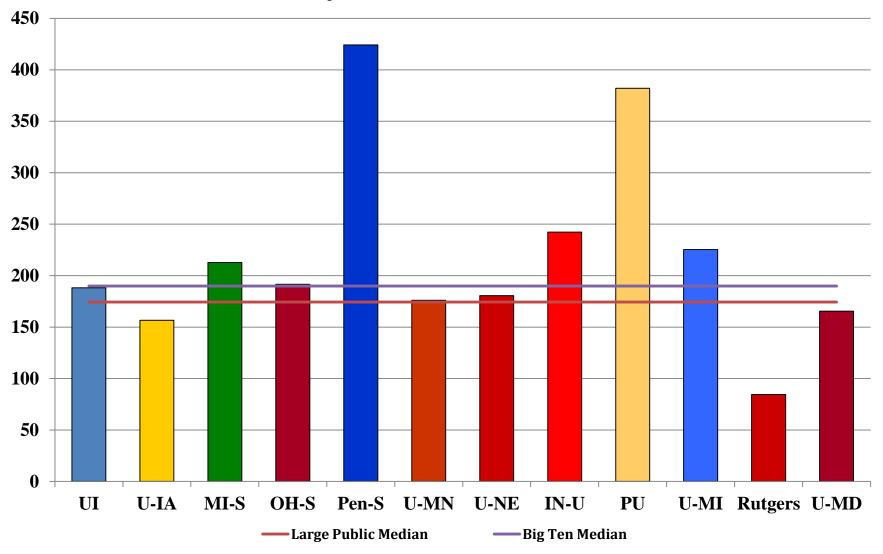

#### Big Ten Universities Total Systems Institutional Support as a % of Total Expenditures FY 2014

Note: Total Expenditures are Operating Expenditures less Depreciation Source: FY 2014 Annual Financial Reports