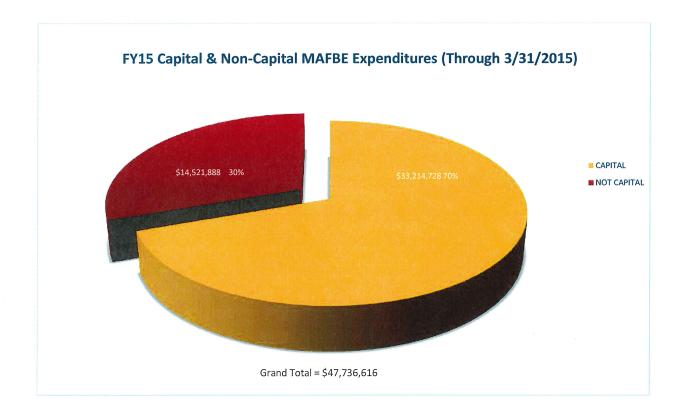

# University of Illinois

Attached is a report that responds to the Board of Trustees' request for periodic information on MAFBE expenditures. The report lists expenditures by MAFBE vendor for the period of July 1, 2014 through March 31, 2015. The data are summarized in the first chart for capital and non-capital MAFBE expenditures in total, by campus and by category. The second chart lists total expenditures for the reporting period by MAFBE vendor.