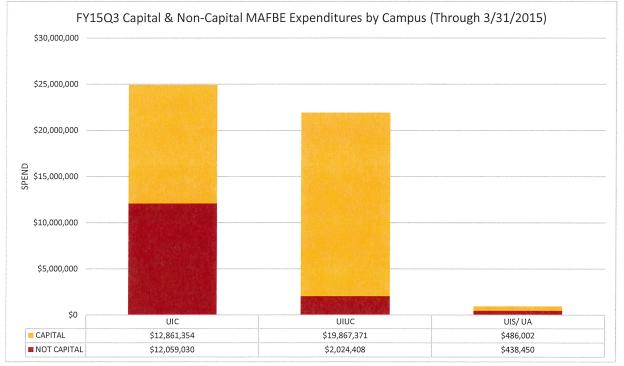

# University of Illinois

Attached is a report that responds to the Board of Trustees' request for periodic information on MAFBE expenditures. The report lists expenditures by MAFBE vendor for the period of July 1, 2014 through March 31, 2015. The data are summarized in the first chart for capital and non-capital MAFBE expenditures in total, by campus and by category. The second chart lists total expenditures for the reporting period by MAFBE vendor.