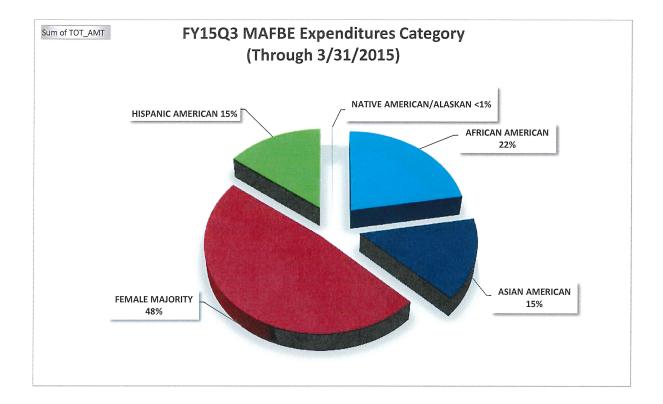

# University of Illinois

Attached is a report that responds to the Board of Trustees' request for periodic information on MAFBE expenditures. The report lists expenditures by MAFBE vendor for the period of July 1, 2014 through March 31, 2015. The data are summarized in the first chart for capital and non-capital MAFBE expenditures in total, by campus and by category. The second chart lists total expenditures for the reporting period by MAFBE vendor.