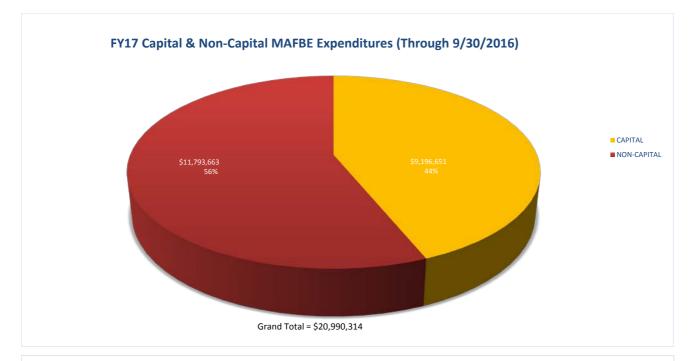

# **University of Illinois**

Attached is a report that responds to the Board of Trustees' request for periodic information on MAFBE expenditures. The report lists expenditures by MAFBE vendor for the period of July 1, 2016 through September 30, 2016. The data are summarized in the first chart for capital and non-capital MAFBE expenditures in total, by campus and by category. The second chart lists total expenditures for the reporting period by MAFBE vendor.