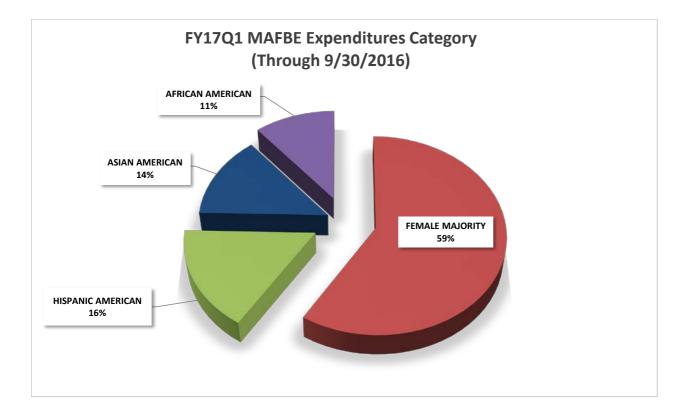

# **University of Illinois**

Attached is a report that responds to the Board of Trustees' request for periodic information on MAFBE expenditures. The report lists expenditures by MAFBE vendor for the period of July 1, 2016 through September 30, 2016. The data are summarized in the first chart for capital and non-capital MAFBE expenditures in total, by campus and by category. The second chart lists total expenditures for the reporting period by MAFBE vendor.