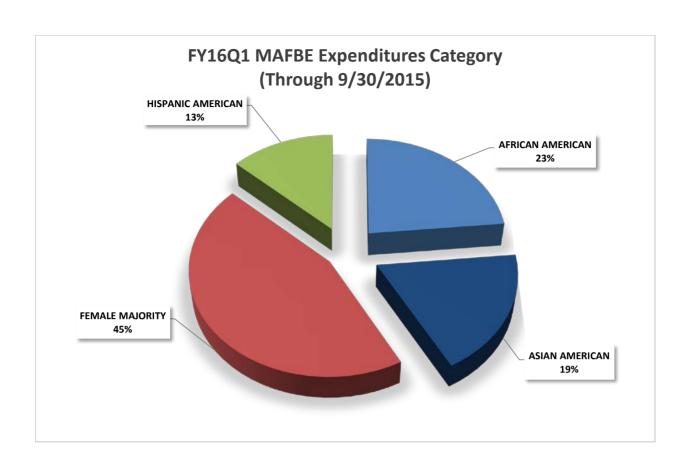

## **University of Illinois**

Attached is a report that responds to the Board of Trustees' request for periodic information on MAFBE expenditures. The report lists expenditures by MAFBE vendor for the period of July 1, 2015 through September 30, 2015. The data are summarized in the first chart for capital and non-capital MAFBE expenditures in total, by campus and by category. The second chart lists total expenditures for the reporting period by MAFBE vendor.