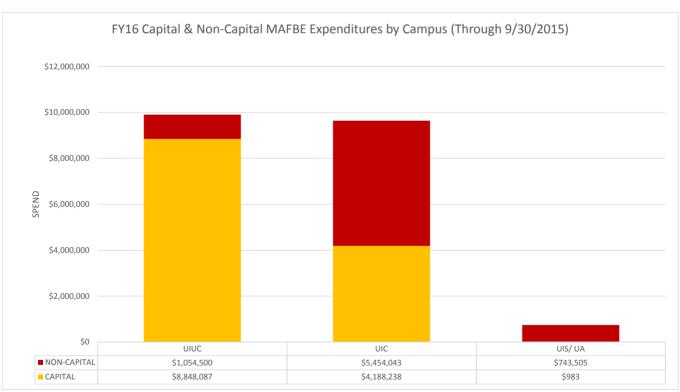

## **University of Illinois**

Attached is a report that responds to the Board of Trustees' request for periodic information on MAFBE expenditures. The report lists expenditures by MAFBE vendor for the period of July 1, 2015 through September 30, 2015. The data are summarized in the first chart for capital and non-capital MAFBE expenditures in total, by campus and by category. The second chart lists total expenditures for the reporting period by MAFBE vendor.