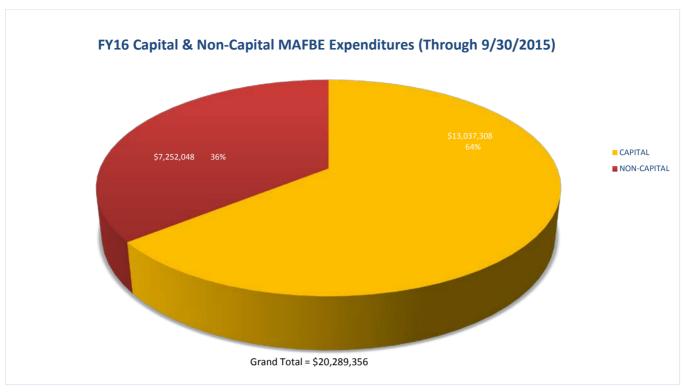

## **University of Illinois**

Attached is a report that responds to the Board of Trustees' request for periodic information on MAFBE expenditures. The report lists expenditures by MAFBE vendor for the period of July 1, 2015 through September 30, 2015. The data are summarized in the first chart for capital and non-capital MAFBE expenditures in total, by campus and by category. The second chart lists total expenditures for the reporting period by MAFBE vendor.