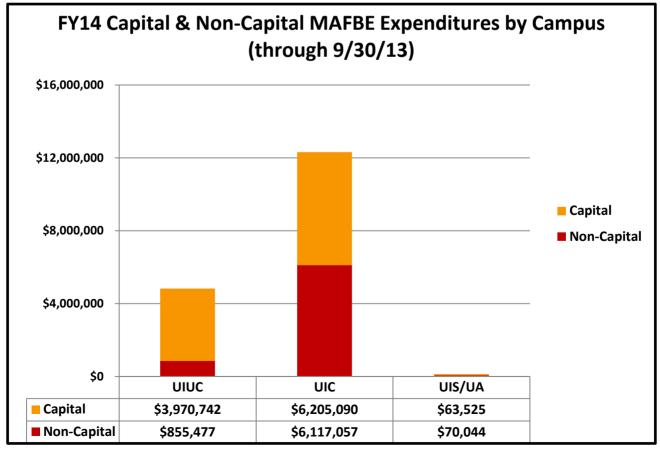

### **University of Illinois**

Attached is a report that responds to the Board of Trustees' request for periodic information on MAFBE expenditures. The report lists expenditures by MAFBE vendor for the period of July 1, 2013 through September 30, 2013. The data are summarized in the first chart for capital and non-capital MAFBE expenditures in total, by campus and by category. The second chart lists total expenditures for the reporting period by MAFBE vendor.