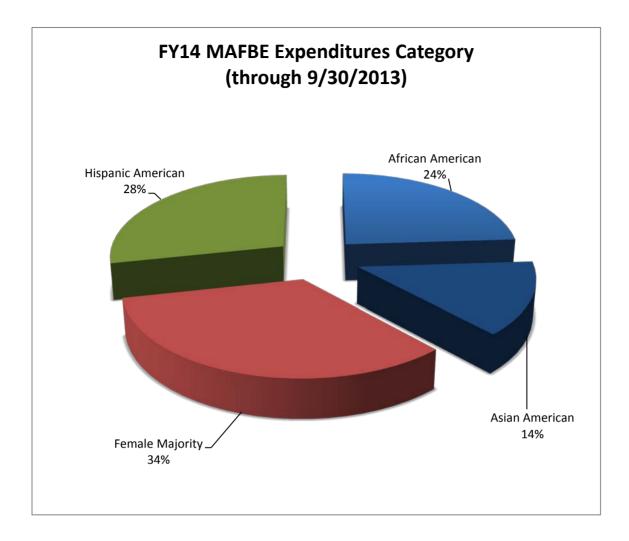

### **University of Illinois**

Attached is a report that responds to the Board of Trustees' request for periodic information on MAFBE expenditures. The report lists expenditures by MAFBE vendor for the period of July 1, 2013 through September 30, 2013. The data are summarized in the first chart for capital and non-capital MAFBE expenditures in total, by campus and by category. The second chart lists total expenditures for the reporting period by MAFBE vendor.