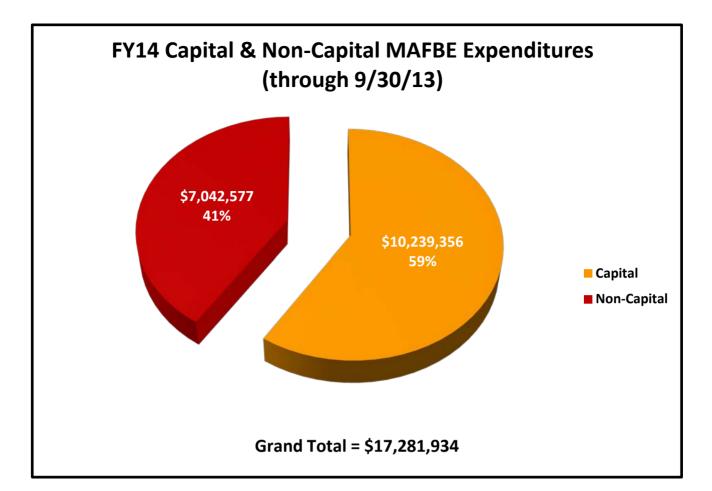

### **University of Illinois**

Attached is a report that responds to the Board of Trustees' request for periodic information on MAFBE expenditures. The report lists expenditures by MAFBE vendor for the period of July 1, 2013 through September 30, 2013. The data are summarized in the first chart for capital and non-capital MAFBE expenditures in total, by campus and by category. The second chart lists total expenditures for the reporting period by MAFBE vendor.