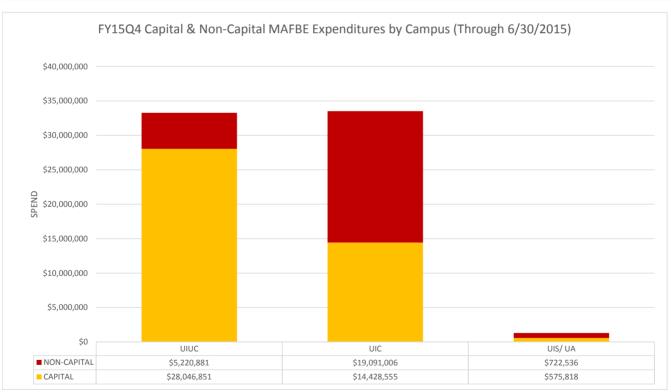

## **University of Illinois**

Attached is a report that responds to the Board of Trustees' request for periodic information on MAFBE expenditures. The report lists expenditures by MAFBE vendor for the period of July 1, 2014 through June 30, 2015. The data are summarized in the first chart for capital and non-capital MAFBE expenditures in total, by campus and by category. The second chart lists total expenditures for the reporting period by MAFBE vendor.