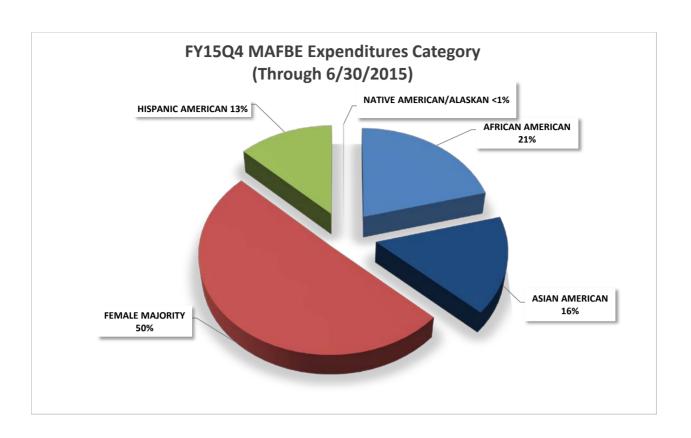

## **University of Illinois**

Attached is a report that responds to the Board of Trustees' request for periodic information on MAFBE expenditures. The report lists expenditures by MAFBE vendor for the period of July 1, 2014 through June 30, 2015. The data are summarized in the first chart for capital and non-capital MAFBE expenditures in total, by campus and by category. The second chart lists total expenditures for the reporting period by MAFBE vendor.