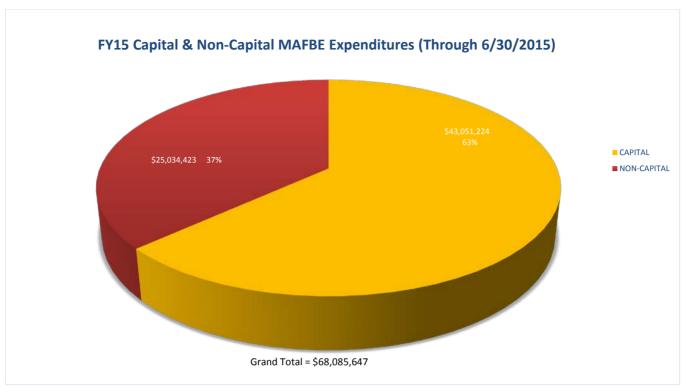

## **University of Illinois**

Attached is a report that responds to the Board of Trustees' request for periodic information on MAFBE expenditures. The report lists expenditures by MAFBE vendor for the period of July 1, 2014 through June 30, 2015. The data are summarized in the first chart for capital and non-capital MAFBE expenditures in total, by campus and by category. The second chart lists total expenditures for the reporting period by MAFBE vendor.