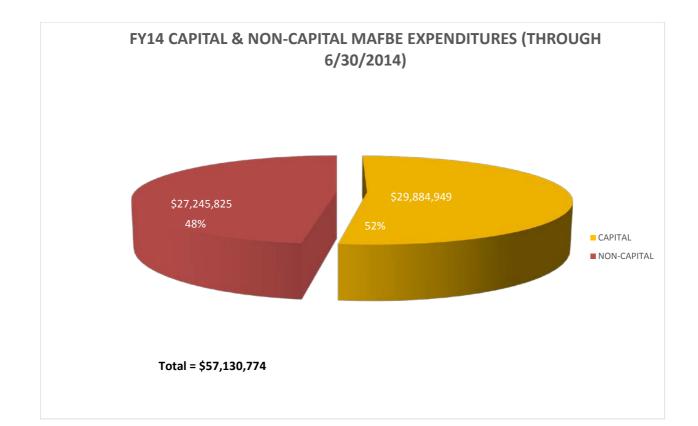

## **University of Illinois**

Attached is a report that responds to the Board of Trustees' request for periodic information on MAFBE expenditures. The report lists expenditures by MAFBE vendor for the period of July 1, 2013 through June 30, 2014. The data are summarized in the first chart for capital and non-capital MAFBE expenditures in total, by campus and by category. The second chart lists total expenditures for the reporting period by MAFBE vendor.