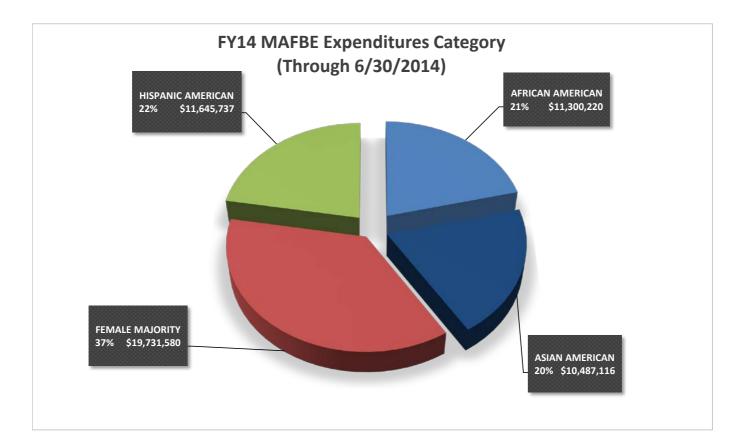

## **University of Illinois**

Attached is a report that responds to the Board of Trustees' request for periodic information on MAFBE expenditures. The report lists expenditures by MAFBE vendor for the period of July 1, 2013 through June 30, 2014. The data are summarized in the first chart for capital and non-capital MAFBE expenditures in total, by campus and by category. The second chart lists total expenditures for the reporting period by MAFBE vendor.