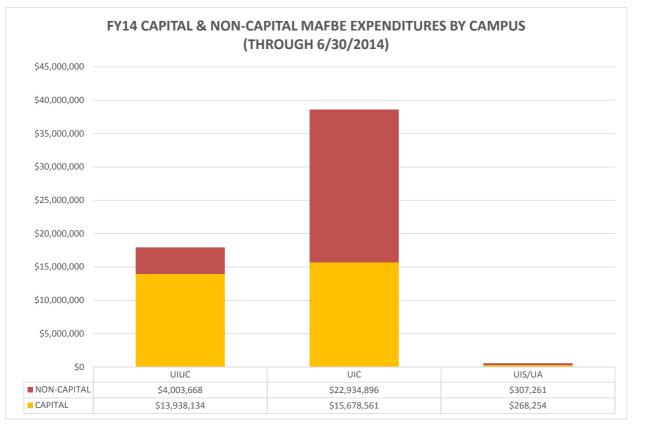

## **University of Illinois**

Attached is a report that responds to the Board of Trustees' request for periodic information on MAFBE expenditures. The report lists expenditures by MAFBE vendor for the period of July 1, 2013 through June 30, 2014. The data are summarized in the first chart for capital and non-capital MAFBE expenditures in total, by campus and by category. The second chart lists total expenditures for the reporting period by MAFBE vendor.