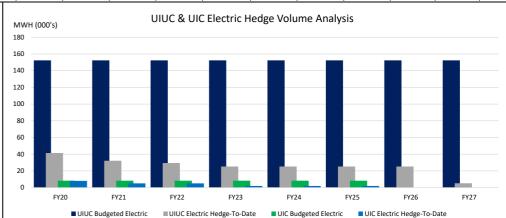

152   8   152   8   152   8   152   8   152   8   152   8   152   8   152   8   152   8   152   8   152   17   17   17   17   17   17   17   1 | UIUC         UIC         UIUC         UIC         UIUC         UIC         UIC         UIC         UIC         UIC         UIC         UIC         UIC         UIC         UIUC         UIC         UIUC         UIC         UIUC         UIC         UIUC         UIC         UIUC         UIC         UIUC         UIUC | UIUC         UIC         UIUC         UIC         UIUC         UIC         UIUC         UIC         UIUC         UIC         UIUC         UIC         UIUC         UIUC | 152   8   152   8   152   8   152   8   152   8   152   8   152   8   152   8   152   8   152   8   152   8   152   8   152   8   152   8   152   152   0   1,219 |