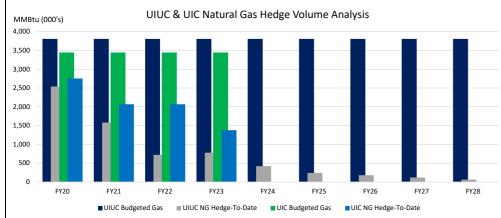

8   152   8   152   8   152   8   152   8   152   8   152   8   152   8   152   8   152   8   152   8   152   17   17   17   17   17   17   17   1 | UIUC         UIC         UIUC         UIC         UIUC         UIC         UIC         UIC         UIC         UIC         UIC         UIC         UIC         UIC         UIUC         UIC         UIUC         UIC         UIUC         UIC         UIUC         UIC         UIUC         UIC         UIUC         UIUC | UIUC         UIC         UIUC         UIC         UIUC         UIC         UIUC         UIC         UIUC         UIC         UIUC         UIC         UIUC         UIUC | 152   8   152   8   152   8   152   8   152   8   152   8   152   8   152   8   152   8   152   8   152   8   152   8   152   8   152   8   152   152   0   1,219 |