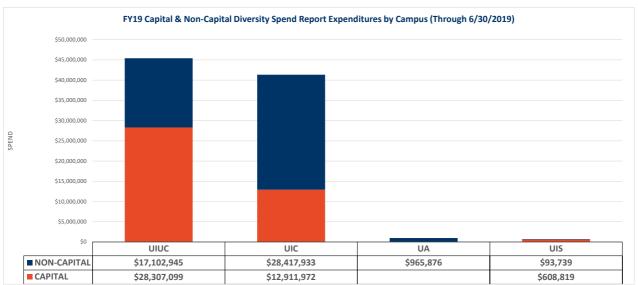

## **University of Illinois**

Attached is a report that responds to the Board of Trustees' request for periodic information on diversity expenditures. The report lists expenditures by diversity vendor for the period of July 1, 2018 through June 30, 2019. The corresponding budget for fiscal year 2019 is \$6,829,297,000. The data are summarized in the first chart for capital and non-capital diversity expenditures in total, by campus and by category. The final charts lists total expenditures for the reporting period by diversity vendor.