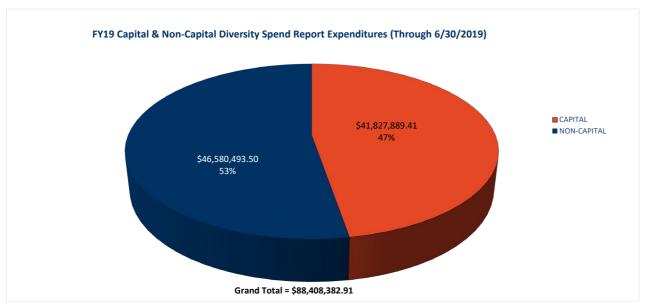

## **University of Illinois**

Attached is a report that responds to the Board of Trustees' request for periodic information on diversity expenditures. The report lists expenditures by diversity vendor for the period of July 1, 2018 through June 30, 2019. The corresponding budget for fiscal year 2019 is \$6,829,297,000. The data are summarized in the first chart for capital and non-capital diversity expenditures in total, by campus and by category. The final charts lists total expenditures for the reporting period by diversity vendor.

| FY19Q4 EXPENDITURES  | \$1,763,413,517.69 |
|----------------------|--------------------|
| FY19Q4 DIVERSE SPEND | \$88,408,382.91    |

| VENDOR NAME                                                            | Minority-Category                             | FY19 Q1 (Through        | FY19 Q2 (Through         |                         | Y19 Q4 (Through         | FY19 (Through                  |
|------------------------------------------------------------------------|-----------------------------------------------|-------------------------|--------------------------|-------------------------|-------------------------|--------------------------------|
| CHICAGO LIGHTHOUSE FOR PEOPLE WHO ARE BLIND AND VISUALLY I             | DISABLED/SHELTERED/REHABILITATION             | 9/30/2018)<br>1,772,197 | 12/31/2018)<br>1,194,416 | 3/31/2019)<br>2,239,087 | 6/30/2019)<br>1,786,111 | <b>6/30/2019)</b><br>6,991,810 |
| VON ALST OPERATING LLC                                                 | WOMAN-OWNED                                   | 138,320                 | 981,485                  | 981,485                 | 1,389,801               | 3,491,091                      |
| PRECISION BUILDERS ASSOCIATES INC                                      | WOMAN-OWNED                                   | 952,695                 | 450,764                  | 450,764                 | 1,232,779               | 3,087,003                      |
| PIER GROUP LLC                                                         | WOMAN-OWNED                                   | 474,136                 | 757,737                  | 619,114                 | 1,128,122               | 2,979,109                      |
| MLN ENTERPRISE MIDWAY CONTRACTING GROUP LLC                            | WOMAN-OWNED                                   | 730,995                 | 594,827                  | 594,827                 | 924,877                 | 2,845,527<br>2,662,211         |
| MECCOR INDUSTRIES LTD                                                  | HISPANIC AMERICAN<br>ASIAN AMERICAN           | 1,150,298<br>565,690    | 126,930<br>359,827       | 100,330<br>433,456      | 1,284,653<br>1,012,289  | 2,662,211<br>2,371,262         |
| AUTUMN CONSTRUCTION SERVICES INC                                       | WOMAN-OWNED                                   | 791,642                 | 419,874                  | 348,088                 | 695,594                 | 2,255,198                      |
| COMMERCIAL FLOOR COVERING INC/TSI COMMERCIAL FLOOR COVERING            | WOMAN-OWNED                                   | 684,493                 | 235,173                  | 247,916                 | 965,265                 | 2,132,847                      |
| CORPORATE TRAVEL PLANNERS INCORPORATED                                 | WOMAN-OWNED                                   | 110,780                 | 252,030                  | 948,054                 | 629,680                 | 1,940,544                      |
| TITAN INDUSTRIES INC JP EXCAVATING AND TRUCKING                        | WOMAN-OWNED<br>AFRICAN AMERICAN               | 413,097<br>488,009      | 72,685<br>446,087        | 72,685<br>446,087       | 1,265,059<br>426,381    | 1,823,525<br>1,806,564         |
| ACCEL CONSTRUCTION SERVICES GROUP LLC                                  | HISPANIC AMERICAN                             | 166,117                 | 490,483                  | 258,014                 | 845,047                 | 1,759,661                      |
| FICEK ELECTRIC AND COMMUNICATION SYSTEMS INCORPORATED                  | WOMAN-OWNED                                   | 443,307                 | 291,191                  | 291,287                 | 709,575                 | 1,735,360                      |
| PMJ ENTERPRISES INC                                                    | HISPANIC AMERICAN                             | 1,132,796               | 282,444                  | 282,444                 | 3,378                   | 1,701,062                      |
| MOODY NOLAN INCORPORATED                                               | AFRICAN AMERICAN                              | 307,809                 | 530,502                  | 314,946                 | 524,255                 | 1,677,511                      |
| CK UNITED SHEET METAL AND MECHANICAL INC GLESCO ELECTRIC INCORPORATED  | AFRICAN AMERICAN<br>WOMAN-OWNED               | 512,340                 | 701,640<br>219,741       | 701,640<br>201,970      | 174,150<br>631,820      | 1,577,430<br>1,565,870         |
| TILTON KELLY AND BELL LLC                                              | WOMAN-OWNED                                   | 347,558                 | 608,251                  | 231,412                 | 255,648                 | 1,442,869                      |
| ROBERT L MILLER ASSOCIATES INC                                         | AFRICAN AMERICAN                              | 83,866                  | 120,138                  | 120,138                 | 1,070,554               | 1,394,696                      |
| OLYMPIC CONSTRUCTION COMPANY LLC                                       | WOMAN-OWNED                                   | 231,581                 | 206,042                  | 473,427                 | 288,145                 | 1,199,195                      |
| KRUT'S ELECTRIC INCORPORATED LCM ARCHITECTS LLC                        | WOMAN-OWNED DISABLED/SHELTERED/REHABILITATION | 332,430<br>73,130       | 225,872<br>252,525       | 301,801<br>346,061      | 312,211<br>237,365      | 1,172,315<br>909,080           |
| PACE SYSTEMS INC                                                       | ASIAN AMERICAN                                | 437,230                 | 138,846                  | 227,617                 | 237,303<br>87,701       | 891,393                        |
| G COOPER OIL COMPANY INC                                               | WOMAN-OWNED                                   | 216,937                 | 180,165                  | 212,853                 | 253,082                 | 863,036                        |
| KAVE INC                                                               | WOMAN-OWNED                                   | 166,552                 | 91,405                   | 245,615                 | 326,078                 | 829,650                        |
| BAUTISTA ELECTRIC ENTERPRISES INC                                      | HISPANIC AMERICAN                             | 159,715                 | 224,361                  | 254,611                 | 150,958                 | 789,644                        |
| UJAMAA CONSTRUCTION INCORPORATED JOHNSON LASKY KINDELIN ARCHITECTS INC | AFRICAN AMERICAN<br>WOMAN-OWNED               | 305,281                 | 6,435<br>105,841         | 184,890<br>193,208      | 274,467                 | 771,073<br>697,493             |
| OLD VETERAN CONSTRUCTION INC                                           | HISPANIC AMERICAN                             | 80,381<br>31,249        | 375,688                  | 220,712                 | 318,064<br>67,157       | 694,805                        |
| RELIABLE CONTRACTING AND EQUIPMENT CO                                  | ASIAN AMERICAN                                | 400,883                 | 53,291                   | 53,291                  | 178,846                 | 686,311                        |
| BAILEY EDWARD DESIGN INC                                               | WOMAN-OWNED                                   | 86,035                  | 221,878                  | 242,520                 | 128,532                 | 678,964                        |
| EVERY BLOOMIN INDUSTRIAL SUPPLYINC                                     | WOMAN-OWNED                                   | 172,181                 | 191,203                  | 191,203                 | 108,420                 | 663,006                        |
| MONTERREY SECURITY CONSULTANTS INC                                     | HISPANIC AMERICAN<br>WOMAN-OWNED              | 42,616                  | 155,848                  | 440.022                 | 444,212                 | 642,676                        |
| ON THE JOB CONSULTING INC/PIXO REAL DESIGNS INC                        | WOMAN-OWNED WOMAN-OWNED                       | 146,469<br>577,216      | 189,539<br>15,450        | 119,933<br>15,450       | 168,844<br>3,010        | 624,784<br>611,126             |
| ANDERSON LOCK COMPANY LTD                                              | WOMAN-OWNED                                   | 50,082                  | 199,384                  | 197,249                 | 133,379                 | 580,095                        |
| ESCARPITA CONSTRUCTION COMPANY INC                                     | HISPANIC AMERICAN                             | 121,691                 | 20,484                   | 20,484                  | 388,478                 | 551,137                        |
| NEW BEGINNINGS CONTRACTORS INC                                         | AFRICAN AMERICAN                              | 242,306                 | 103,759                  | 103,759                 | 100,105                 | 549,929                        |
| MARKET CONTRACTING SERVICE INC                                         | HISPANIC AMERICAN                             | 306,187                 | 92,853                   | 73,776                  | 45,114                  | 517,930                        |
| EXPRESS ELECTRIC SUPPLY  MBB ENTERPRISES OF CHICAGO INC                | AFRICAN AMERICAN<br>WOMAN-OWNED               | 12,852<br>150,322       | 76,658<br>168,507        | 76,658<br>168,507       | 327,543                 | 493,710<br>487,336             |
| SHEN MILSOM WILKE LLC                                                  | ASIAN AMERICAN                                | 89,233                  | 164,399                  | 164,399                 | 55,937                  | 473,969                        |
| RUBINOS AND MESIA ENGINEERS INC                                        | ASIAN AMERICAN                                | 195,981                 | 94,059                   | 156,131                 | 17,165                  | 463,335                        |
| INTERNATIONAL QUALITY CONTRACTING INC                                  | AFRICAN AMERICAN                              |                         | 270,270                  | 71,598                  | 86,444                  | 428,312                        |
| CERVANTES GROUP                                                        | HISPANIC AMERICAN                             |                         |                          | 153,211                 | 265,506                 | 418,718                        |
| ORDAZ CONSTRUCTION AND SUPPLY INC COOK FASSER ASSOCIATES INCORPORATED  | HISPANIC AMERICAN<br>WOMAN-OWNED              | 78,982                  | 202,725<br>162,702       | 202,725<br>162,942      | 675                     | 405,450<br>405,301             |
| JRH ENTERPRISES INC                                                    | WOMAN-OWNED                                   | 97,164                  | 123,062                  | 123,062                 | 49,788                  | 393,077                        |
| SELECT CONTRACTING LLC                                                 | WOMAN-OWNED                                   | 14,850                  | 63,658                   | 63,658                  | 246,136                 | 388,302                        |
| ELECTRONIC KNOWLEDGE INTERCHANGE COMPANY                               | AFRICAN AMERICAN                              | 45,020                  | 60,318                   | 129,420                 | 145,600                 | 380,358                        |
| AIR DESIGN SYSTEMS INC                                                 | WOMAN-OWNED                                   |                         |                          | 34,392                  | 345,270                 | 379,662                        |
| SNTIAL TECHNOLOGIES INCORPORATED ONEILL CONTRACTORS INCORPORATED       | ASIAN AMERICAN<br>WOMAN-OWNED                 | 93,780<br>129,501       | 106,213                  | 106,304<br>54,902       | 71,853<br>187,861       | 378,149<br>372,264             |
| CAD CONSTRUCTION INC                                                   | WOMAN-OWNED                                   | 50,052                  | 156,255                  | 156,255                 | 107,001                 | 362,562                        |
| PREMIER STAFFING SOURCE INC                                            | AFRICAN AMERICAN                              | 35,130                  | 73,747                   | 83,153                  | 138,801                 | 330,831                        |
| GREEN HOME EXPERTS LLC                                                 | WOMAN-OWNED                                   |                         |                          |                         | 321,286                 | 321,286                        |
| KA REBAR                                                               | WOMAN-OWNED                                   | 41,921                  | 67,581                   | 67,581                  | 143,169                 | 320,251                        |
| J-MAC ASSOCIATES LIMITED  AMERICAN SURVEYING AND ENGINEERING PC        | WOMAN-OWNED<br>HISPANIC AMERICAN              | 50,995                  | 51,544                   | 56,067<br>129,502       | 149,664<br>177,145      | 308,270<br>306,648             |
| BRANDENBURGER PLUMBING INC                                             | HISPANIC AMERICAN                             | 102,970                 | 10,210                   | 90,513                  | 91,639                  | 295,331                        |
| STOCKS BUSINESS FURNITURE INC/STOCKS OFFICE FURNITURE                  | WOMAN-OWNED                                   | 36,127                  | 16,115                   | 110,038                 | 130,377                 | 292,656                        |
| NESTBUILDERS INC DBA DBHMS                                             | HISPANIC AMERICAN                             | 50,591                  | 40,170                   | 40,170                  | 152,879                 | 283,810                        |
| PUGH JONES AND JOHNSON PC                                              | AFRICAN AMERICAN                              | 27,291                  | 193,511                  | 43,339                  | 19,338                  | 283,478                        |
| COMMAND MECHANICAL GROUP PEDIATRIC INTERACTIONS INCORPORATED           | HISPANIC AMERICAN<br>WOMAN-OWNED              | 20,928                  | 85,343<br>69,529         | 85,343<br>78,632        | 111,657<br>111,860      | 282,343<br>280,950             |
| COTTER CONSULTING INC                                                  | WOMAN-OWNED                                   | 152,333                 | 43,193                   | 43,193                  | 34,978                  | 273,698                        |
| FRANKLYNN INC/CHEMICAL MAINTENANCE INC CMI                             | WOMAN-OWNED                                   | 38,724                  | 64,076                   | 58,057                  | 90,780                  | 251,637                        |
| JAMESON SHEET METAL INC                                                | WOMAN-OWNED                                   | 229,762                 |                          |                         | 21,232                  | 250,994                        |
| CCS INTERNATIONAL INC                                                  | ASIAN AMERICAN                                | 40,181                  | 93,948                   | 93,948                  | 18,480                  | 246,556                        |
| DAVID MASON ASSOCIATES OF ILLINOIS LTD RADA ARCHITECTS LTD             | AFRICAN AMERICAN<br>WOMAN-OWNED               | 29,386<br>46,413        | 56,397<br>11,013         | 56,397<br>85,627        | 103,239<br>97,897       | 245,418<br>240,950             |
| PRAIRIE FIRE SPRINKLER INC                                             | WOMAN-OWNED                                   | 143,252                 | 60,732                   | 8,725                   | 26,140                  | 238,849                        |
| WEBB ENGINEERING SERVICES INC                                          | AFRICAN AMERICAN                              | 60,440                  | 60,500                   | 60,500                  | 53,232                  | 234,672                        |
| BIOFOAM INC                                                            | WOMAN-OWNED                                   |                         | 105,840                  | 105,840                 | 21,555                  | 233,235                        |
| PRAIRIE RESTORATIONS INCORPORATED                                      | WOMAN-OWNED                                   | 45,027                  | 19,759                   | 98,555                  | 67,300                  | 230,641                        |
| SOUTHLAND CUSTOM DECORATING INC TANK CONSTRUCTION SUPPLIES LLC         | WOMAN-OWNED<br>AFRICAN AMERICAN               | 107,430                 | 54,423                   | 21,000                  | 47,384<br>218,912       | 230,237<br>218,912             |
| PRIMERA ENGINEERS LTD                                                  | WOMAN-OWNED                                   | 1,435                   | 64,877                   | 33,224                  | 118,862                 | 218,398                        |
| DAVIS DAVIS GENERAL CONSTRUCTION AND CONCRETE INC                      | AFRICAN AMERICAN                              | 73,789                  | 63,593                   | 63,593                  | 11,025                  | 212,001                        |
| GARTH BUILDING PRODUCTS SERVICES                                       | AFRICAN AMERICAN                              |                         | 100,240                  | 100,240                 | 11,099                  | 211,579                        |
| CPMH CONSTRUCTION INC                                                  | HISPANIC AMERICAN                             |                         | 210,600                  |                         |                         | 210,600                        |
| ARCHITRAVE LTD CARNOW CONIBEAR AND ASSOC LTD                           | HISPANIC AMERICAN<br>WOMAN-OWNED              | 8,713<br>22,216         | 64,106                   | 6E 99E                  | 132,233                 | 205,052<br>197,222             |
| DESIGN AIR INC                                                         | AFRICAN AMERICAN                              | 197,169                 | 67,621                   | 65,885                  | 41,500                  | 197,222                        |
| SUPPLIED INDUSTRIAL SOLUTIONS INC                                      | AFRICAN AMERICAN                              | ,-03                    | 98,312                   | 98,312                  |                         | 196,624                        |
| S AND F CONSULTANCY INC                                                | ASIAN AMERICAN                                |                         |                          | 37,976                  | 147,013                 | 184,989                        |
| CENTRAL STATES DBA ARGO SUMMIT                                         | WOMAN-OWNED                                   |                         |                          |                         | 179,550                 | 179,550                        |
| INTER-CITY SUPPLY COMPANY INC                                          | AFRICAN AMERICAN                              | 82,685                  | 50,809                   | 21,543                  | 19,040                  | 174,077                        |
| KELLEY ORNAMENTAL IRON LLC MZI BUILDING SERVICES INC/MZI GROUP INC     | WOMAN-OWNED<br>HISPANIC AMERICAN              | 12,325                  | 8,080                    | 9,945                   | 172,605<br>139,945      | 172,605<br>170,295             |
| SLG INNOVATION INC                                                     | AFRICAN AMERICAN                              | 35,568                  | 43,833                   | 34,364                  | 49,360                  | 163,124                        |
| CMMS EXCELERATION INCORPORATED                                         | WOMAN-OWNED                                   | ,                       | -,                       | 63,591                  | 97,735                  | 161,326                        |
| MUNDO DEVELOPMENT COMPANY                                              | HISPANIC AMERICAN                             | 110,562                 | 50,286                   |                         |                         | 160,848                        |
| A LUCAS SONS STEEL SUPERIOR FLOOR COVERING INCORPORATED                | WOMAN-OWNED<br>WOMAN-OWNED                    | 106,094                 | 27,092                   | 27,092                  | 100.000                 | 160,278<br>158,919             |
| WOLF ELECTRIC INCORPORATED                                             | WOMAN-OWNED<br>WOMAN-OWNED                    | 6,659<br>27,411         | 19,736<br>8,515          | 24,456<br>63,670        | 108,069<br>59,177       | 158,919<br>158,772             |
| STUDIO V DESIGN INCORPORATED                                           | ASIAN AMERICAN                                | 28,800                  | 0,513                    | 71,810                  | 58,090                  | 158,772                        |
| DEVELOPMENTAL SERVICES CENTER                                          | DISABLED/SHELTERED/REHABILITATION             | 34,042                  | 26,763                   | 44,606                  | 52,595                  | 158,006                        |
|                                                                        |                                               |                         |                          |                         |                         |                                |