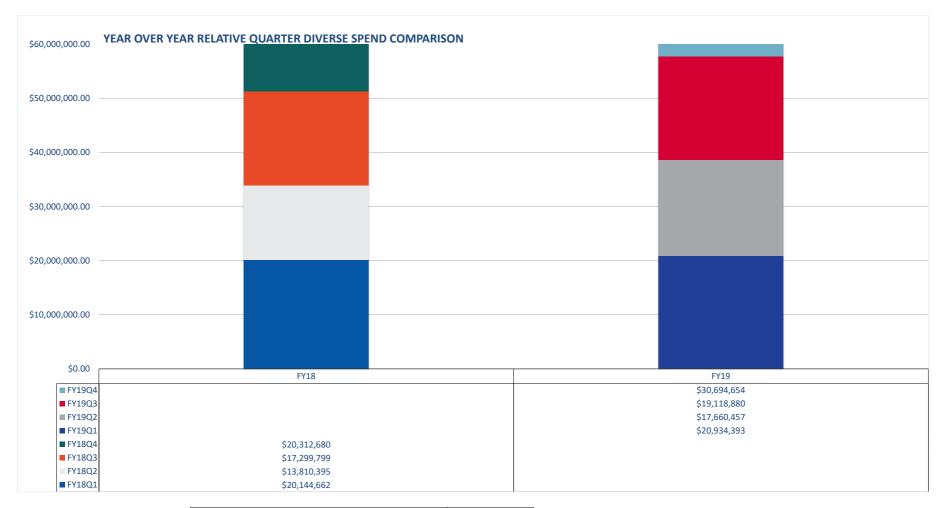

## **University of Illinois**

Attached is a report that responds to the Board of Trustees' request for periodic information on diversity expenditures. The report lists expenditures by diversity vendor for the period of July 1, 2018 through June 30, 2019. The corresponding budget for fiscal year 2019 is \$6,829,297,000. The data are summarized in the first chart for capital and non-capital diversity expenditures in total, by campus and by category. The final charts lists total expenditures for the reporting period by diversity vendor.