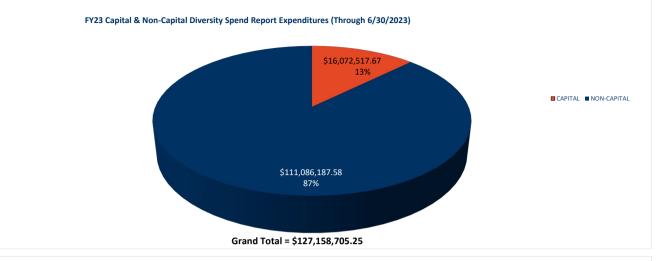

| TOTAL EXPENSE BUDGET         | \$7,654,368,000.00 |
|------------------------------|--------------------|
| TOTAL BUDGET SUBJECT TO GOAL | \$1,466,392,267.25 |
|                              |                    |
| FY23Q4 DIVERSE SPEND         | \$127,158,705.25   |