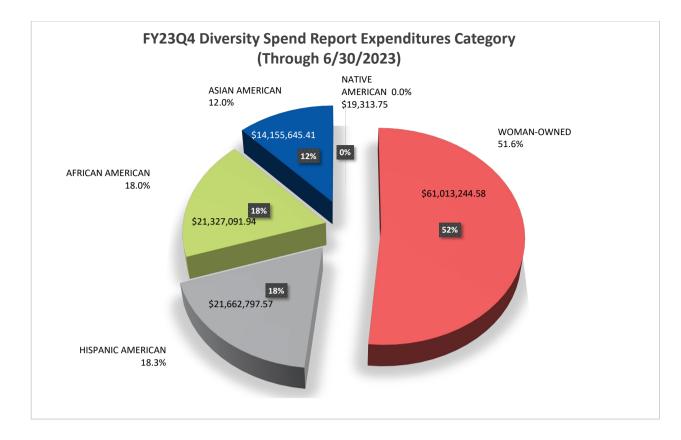

| TOTAL EXPENSE BUDGET         | \$7,654,368,000.00 |
|------------------------------|--------------------|
| TOTAL BUDGET SUBJECT TO GOAL | \$1,466,392,267.25 |
|                              |                    |
| FY23Q4 DIVERSE SPEND         | \$127,158,705.25   |

| VENDOR NAME                                                                        | Minority-Category                    | FY23 Q1<br>(Through<br>9/30/2022) | FY23 Q2<br>(Through<br>12/31/2022) | FY23 Q3<br>(Through<br>3/31/2023) | FY23 Q4<br>(Through<br>6/30/2023) | FY23 Q4<br>(Through<br>6/30/2023) |
|------------------------------------------------------------------------------------|--------------------------------------|-----------------------------------|------------------------------------|-----------------------------------|-----------------------------------|-----------------------------------|
| INDUSTRIAL AND UTILITY SUPPLY LTD/INDUSTRIAL ELECTRIC SUPP                         | AFRICAN AMERICAN                     | \$1,466,253.58                    |                                    |                                   | \$1,551,455.05                    |                                   |
| INTERNATIONAL QUALITY CONTRACTING INC                                              | AFRICAN AMERICAN                     | \$501,490.47                      | \$868,272.95                       | \$867,559.15                      |                                   | \$3,210,109.79                    |
| UJAMAA CONSTRUCTION INCORPORATED<br>ANCHOR STAFFING INC                            | AFRICAN AMERICAN<br>AFRICAN AMERICAN | \$205,155.00                      | \$454,233.71<br>\$210,117.70       | \$636,407.70<br>\$309,326.76      |                                   | \$1,417,394.71<br>\$1,280,614.92  |
| VOLUNTEER SUPPLY INDUSTRIES LTD                                                    | AFRICAN AMERICAN                     | \$72,812.21<br>\$225,242.09       | \$290,145.32                       | \$240,096.40                      |                                   | \$1,280,814.92                    |
| AGILE PROCUREMENT CONSULTING SERVICES LLC                                          | AFRICAN AMERICAN                     | \$501,592.51                      | \$257,463.51                       | \$159,265.22                      | \$3,853.66                        | \$922,174.90                      |
| MOODY NOLAN INCORPORATED                                                           | AFRICAN AMERICAN                     | \$3,925.00                        | \$351,948.00                       | ,                                 | \$216,006.60                      | \$571,879.60                      |
| INTER-CITY SUPPLY COMPANY INC                                                      | AFRICAN AMERICAN                     | \$39,799.34                       | \$92,544.38                        | \$162,775.91                      | \$266,524.14                      | \$561,643.77                      |
| PREMIER STAFFING SOURCE INC                                                        | AFRICAN AMERICAN                     | \$41,432.69                       | \$129,459.14                       | \$182,575.45                      | \$110,186.31                      | \$463,653.59                      |
| ELECTRONIC KNOWLEDGE INTERCHANGE COMPANY                                           | AFRICAN AMERICAN                     | \$16,250.00                       | \$27,720.00                        | \$193,040.00                      | \$219,290.00                      | \$456,300.00                      |
| CALL FLAWLESS INC<br>WE'RE CLEANING INC                                            | AFRICAN AMERICAN<br>AFRICAN AMERICAN | \$78,166.00<br>\$88,452.00        | \$97,318.00<br>\$126,390.00        | \$121,808.00<br>\$87,804.00       | \$153,744.00<br>\$114,062.00      | \$451,036.00<br>\$416,708.00      |
| NATIONAL HVACDBA NATIONAL INSULATION INC                                           | AFRICAN AMERICAN                     | \$88,452.00                       | \$120,390.00                       | \$87,804.00                       | \$353,817.00                      | \$353,817.00                      |
| POWERS AND SONS CONSTRUCTION COMPANY INC                                           | AFRICAN AMERICAN                     | \$325,764.76                      |                                    |                                   | \$555,517,66                      | \$325,764.76                      |
| CG CONSTRUCTION SUPPLY COMPANY INC                                                 | AFRICAN AMERICAN                     | \$32,231.41                       | \$56,840.46                        | \$104,154.09                      | \$106,615.98                      | \$299,841.94                      |
| ELETE CONSTRUCTION AND ENVIRONMENTAL INC                                           | AFRICAN AMERICAN                     |                                   | \$73,228.50                        | \$3,453.25                        | \$174,069.90                      | \$250,751.65                      |
| PRODUCTION DISTRIBUTION COMPANIES                                                  | AFRICAN AMERICAN                     | \$21,998.47                       | \$21,261.51                        | \$93,533.60                       | \$110,296.50                      | \$247,090.08                      |
| DAVIS DAVIS GENERAL CONSTRUCTION AND CONCRETE INC                                  | AFRICAN AMERICAN                     | \$173,237.97                      | \$53,119.50                        | \$5,625.00                        | \$1,485.45                        | \$233,467.92                      |
| MAINTENANCE SOLUTIONS INC<br>DUST EM CLEAN MAINTENANCE COMPANY INC                 | AFRICAN AMERICAN<br>AFRICAN AMERICAN | \$1,890.00<br>\$22,277.46         | \$43,400.36                        | \$29,160.00<br>\$26,040.20        | \$200,997.00<br>\$130,201.00      | \$232,047.00<br>\$221,919.02      |
| JP EXCAVATING AND TRUCKING                                                         | AFRICAN AMERICAN                     | \$138,335.40                      | \$28,379.25                        | \$13,194.80                       | \$755.87                          | \$180,665.32                      |
| MCKISSACK AND MCKISSACK MIDWEST INC                                                | AFRICAN AMERICAN                     | \$14,361.90                       | \$13,440.94                        | \$3,243.78                        | \$148,722.10                      | \$179,768.72                      |
| NEW BEGINNINGS CONTRACTORS INCORPORATED                                            | AFRICAN AMERICAN                     | \$82,069.00                       | \$85,715.00                        |                                   |                                   | \$167,784.00                      |
| PAGE SECURITY & INVESTIGATIONS INC                                                 | AFRICAN AMERICAN                     |                                   |                                    | \$152,130.04                      |                                   | \$152,130.04                      |
| OBAMA ENERGY CORPORATION                                                           | AFRICAN AMERICAN                     |                                   |                                    |                                   | \$107,348.00                      | \$107,348.00                      |
| GRANT LAW LLC                                                                      | AFRICAN AMERICAN                     | \$1,178.65                        | \$4,766.50                         | \$22,067.50                       | \$79,295.02                       | \$107,307.67                      |
| DAVID MASON ASSOCIATES OF ILLINOIS LTD<br>EAGLE-NICHOLS INC                        | AFRICAN AMERICAN<br>AFRICAN AMERICAN | \$38,115.00<br>\$87,739.62        | \$39,802.50                        | \$11,298.00                       | \$2,362.50                        | \$91,578.00<br>\$87,739.62        |
| EXPRESS ELECTRIC SUPPLY                                                            | AFRICAN AMERICAN                     | \$67,103.10                       | \$504.00                           | \$848.09                          |                                   | \$68,455.19                       |
| WEBB ENGINEERING SERVICES INC                                                      | AFRICAN AMERICAN                     | \$814.80                          | \$7,925.90                         | \$30,542.70                       | \$17,962.50                       | \$57,245.90                       |
| BOWA GROUP INCORPORATED                                                            | AFRICAN AMERICAN                     |                                   |                                    | \$56,045.00                       |                                   | \$56,045.00                       |
| MODESTO MANAGEMENT LLC                                                             | AFRICAN AMERICAN                     | \$6,350.00                        | \$9,196.00                         | \$13,193.00                       | \$21,693.00                       | \$50,432.00                       |
| SP MURPHY INC                                                                      | AFRICAN AMERICAN                     |                                   |                                    | \$24,460.00                       | \$18,080.00                       | \$42,540.00                       |
| SLG INNOVATION INC                                                                 | AFRICAN AMERICAN                     |                                   | \$7,450.00                         | \$8,225.00                        | \$24,857.00                       | \$40,532.00                       |
| BURCHELL UPHOLSTERY INC<br>DLV PRINTING SERVICE INCORPORATED                       | AFRICAN AMERICAN<br>AFRICAN AMERICAN | \$8,070.25                        | \$6,178.65                         | \$37,500.00                       | \$2,750.00<br>\$13,733.75         | \$40,250.00<br>\$27,982.65        |
| MIDWAY BROADCASTING CORPORATION/WVON VONTV WRLL                                    | AFRICAN AMERICAN                     | \$4,000.00                        | \$0,178.05                         | \$5,000.00                        | \$17,000.00                       | \$26,000.00                       |
| STITCH ME LLC                                                                      | AFRICAN AMERICAN                     | + .,                              | \$22,025.01                        | +-,                               | +,                                | \$22,025.01                       |
| CRAIG WILLIAMS DBA CW FINANCIAL AND MANAGEMENT GROUP LLC                           | AFRICAN AMERICAN                     |                                   |                                    |                                   | \$20,040.00                       | \$20,040.00                       |
| THE RODERICK GROUP DBA ARDMORE RODERICK                                            | AFRICAN AMERICAN                     | \$20,000.00                       |                                    |                                   |                                   | \$20,000.00                       |
| HALO SECURITY GROUP LLC                                                            | AFRICAN AMERICAN                     |                                   |                                    | \$18,466.00                       |                                   | \$18,466.00                       |
| EX3 LABS LLC                                                                       | AFRICAN AMERICAN                     | \$18,460.00                       |                                    | ¢2,207,00                         | <i></i>                           | \$18,460.00                       |
| IFR HOLDINGS LLC KILO SERIES/NEELY PROCUREMENT SOLUTIONS LLC<br>WALKERHEALTHCAREIT | AFRICAN AMERICAN<br>AFRICAN AMERICAN |                                   |                                    | \$3,307.00<br>\$17,628.20         | \$14,461.23                       | \$17,768.23<br>\$17,628.20        |
| RUDD RESOURCES LLC                                                                 | AFRICAN AMERICAN                     | \$17,000.00                       |                                    | \$17,028.20                       |                                   | \$17,028.20                       |
| SOAR STRATEGIES INC                                                                | AFRICAN AMERICAN                     | \$12,500.00                       | \$4,500.00                         |                                   |                                   | \$17,000.00                       |
| JC GROUP ILLINOIS LLC                                                              | AFRICAN AMERICAN                     |                                   | \$8,820.00                         | \$3,780.00                        |                                   | \$12,600.00                       |
| NORFLO HOLDING CORPORATION                                                         | AFRICAN AMERICAN                     |                                   | \$7,080.00                         | \$3,068.94                        |                                   | \$10,148.94                       |
| JSR ENTERPRISES INC                                                                | AFRICAN AMERICAN                     |                                   |                                    |                                   | \$9,900.00                        | \$9,900.00                        |
| LIVEWIRE ELECTRICAL SYSTEMS INCORPORATED                                           | AFRICAN AMERICAN                     |                                   | 61 DEC 45                          | ¢2 550 00                         | \$9,500.00                        | \$9,500.00                        |
| C4 PETROLEUM TRANSPORT INC<br>MILHOUSE ENGINEERING AND CONSTRUCTION INC            | AFRICAN AMERICAN<br>AFRICAN AMERICAN |                                   | \$1,356.45                         | \$2,559.00                        | \$4,920.93<br>\$8,565.21          | \$8,836.38<br>\$8,565.21          |
| ENVIRONMENTAL DESIGN INTERNATIONAL INC                                             | AFRICAN AMERICAN                     |                                   | \$5,938.50                         |                                   | \$2,418.00                        | \$8,356.50                        |
| INTRALINK GLOBAL LLC/PURPOSE BRAND LLC                                             | AFRICAN AMERICAN                     | \$7,000.00                        | <i>\$3,330.30</i>                  |                                   | <i>\$2,120.000</i>                | \$7,000.00                        |
| AGILE CONSTRUCTION SERVICES                                                        |                                      | . ,                               |                                    |                                   | \$6,300.00                        | \$6,300.00                        |
| FELLOWSHIP FLEET                                                                   | AFRICAN AMERICAN                     | \$1,763.52                        | \$729.00                           |                                   | \$3,381.75                        | \$5,874.27                        |
| BCG-NORTH AMERICA CORPORATION                                                      | AFRICAN AMERICAN                     |                                   |                                    |                                   | \$5,178.20                        | \$5,178.20                        |
| SYNCHRONOUS SOLUTIONS INC/SYNCH-SOLUTIONS                                          | AFRICAN AMERICAN                     | \$4,800.00                        | 6004.00                            | 64 404 -0                         | 6 4 4 4 F -                       | \$4,800.00                        |
| VICTORY PHARMACY OF DECATUR INC/VICTORY MEDICAL EQUIPMENT<br>ZUBER LAWLER LLP      | AFRICAN AMERICAN<br>AFRICAN AMERICAN | \$1,622.77                        | \$634.43<br>\$3,774.12             | \$1,101.70                        | \$441.57                          | \$3,800.47<br>\$3,774.12          |
| BENFORD PROTECTION GROUP LLC                                                       | AFRICAN AMERICAN                     |                                   | J,//4.12,                          |                                   | \$2,768.97                        | \$2,768.97                        |
| BRIDGEFORTH WOLF & ASSOCIATES                                                      | AFRICAN AMERICAN                     |                                   |                                    |                                   | \$1,860.00                        | \$1,860.00                        |
| ASAPRO LLC                                                                         | AFRICAN AMERICAN                     |                                   |                                    |                                   | \$1,696.40                        | \$1,696.40                        |
| KENTECH CONSULTING INC                                                             | AFRICAN AMERICAN                     |                                   |                                    |                                   | \$1,571.88                        | \$1,571.88                        |
| A PERFECT SIGN INC                                                                 | AFRICAN AMERICAN                     |                                   |                                    |                                   | \$1,513.50                        | \$1,513.50                        |
| LEADERSHIP EDGE LLC                                                                | AFRICAN AMERICAN                     |                                   |                                    | ć                                 | \$1,500.00                        | \$1,500.00                        |
| DAMRON CORPORATION<br>AARON BROS MOVING SYSTEM INC                                 | AFRICAN AMERICAN                     |                                   | ¢1 222 F0                          | \$1,248.00                        |                                   | \$1,248.00<br>\$1,223.50          |
| ROYAL PEST ELIMINATION                                                             | AFRICAN AMERICAN<br>AFRICAN AMERICAN | \$400.00                          | \$1,223.50<br>\$400.00             |                                   | \$400.00                          | \$1,223.50<br>\$1,200.00          |
| MARSUZETTE WALKER/DISCOVERY PROMOTIONS AND MERCHANDISING                           | AFRICAN AMERICAN                     |                                   | \$1,082.70                         |                                   | ç+00.00                           | \$1,200.00                        |
| POWELL III                                                                         | AFRICAN AMERICAN                     |                                   | \$1,000.00                         |                                   |                                   | \$1,000.00                        |
| NELSON TRANSPORT SERVICES INC                                                      | AFRICAN AMERICAN                     |                                   | \$718.52                           |                                   |                                   | \$718.52                          |
| E KING CONSTRUCTION CO INC                                                         | AFRICAN AMERICAN                     |                                   |                                    | \$200.00                          | \$300.00                          | \$500.00                          |
| BJ'S TRANSPORTATION INC                                                            | AFRICAN AMERICAN                     |                                   | <b>.</b>                           | \$490.00                          |                                   | \$490.00                          |
| CONTINENTAL PAINTING DECORATING                                                    | AFRICAN AMERICAN                     | 6330.00                           | \$305.55                           |                                   |                                   | \$305.55                          |
| JAMES PEST CONTROL INCORPORATED<br>F J ROBINSONS CONTRACTING                       | AFRICAN AMERICAN<br>AFRICAN AMERICAN | \$220.00<br>\$206.22              |                                    |                                   |                                   | \$220.00<br>\$206.22              |
|                                                                                    |                                      | \$200.22                          |                                    |                                   |                                   | <i>γ</i> 200.22                   |
|                                                                                    |                                      | 4,350,081                         | 4,564,555                          | 5,919,520                         | 6,492,936                         | 21,327,092                        |
|                                                                                    | <b></b>                              | ,,                                | , ,                                | .,,                               | .,                                | ,,                                |

| VENDOR NAME                                               | Minority-Category                | FY23 Q1 (Through<br>9/30/2022) | FY23 Q2 (Through 12/31/2022) | FY23 Q3<br>(Through<br>3/31/2023) | FY23 Q4 (Through 6/30/2023) | FY23 Q4 (Through 6/30/2023) |
|-----------------------------------------------------------|----------------------------------|--------------------------------|------------------------------|-----------------------------------|-----------------------------|-----------------------------|
| MECCOR INDUSTRIES LTD                                     | ASIAN AMERICAN                   | \$1,557,763.62                 | \$567,286.87                 | \$951,903.41                      | \$2,544,938.51              | \$5,621,892.41              |
| PACE SYSTEMS INC                                          | ASIAN AMERICAN                   | \$3,094,370.35                 | \$409,992.63                 | \$759,122.11                      | \$911,670.31                | \$5,175,155.40              |
| RUBINOS AND MESIA ENGINEERS INC                           | ASIAN AMERICAN                   | \$224,913.84                   | \$270,381.23                 | \$185,241.30                      | \$267,093.70                | \$947,630.07                |
| RTM ENGINEERING CONSULTANTS LLC                           | ASIAN AMERICAN                   | \$175,460.00                   | \$58,482.43                  | \$56,028.53                       | \$23,631.25                 | \$313,602.21                |
| HR SUPPORT INC                                            | ASIAN AMERICAN                   |                                | \$250,300.00                 |                                   |                             | \$250,300.00                |
| SNTIAL TECHNOLOGIES INCORPORATED                          | ASIAN AMERICAN                   | \$27,570.00                    | \$39,800.00                  | \$61,980.00                       | \$70,640.00                 | \$199,990.00                |
| VIVA USA INCORPORATED                                     | ASIAN AMERICAN                   | \$19,378.65                    | \$84,107.50                  | \$34,478.25                       |                             | \$137,964.40                |
| STEARNJOGLEKAR LTD                                        | ASIAN AMERICAN                   |                                | \$17,435.00                  | \$59,545.26                       | \$42,339.40                 | \$119,319.66                |
| CCS INTERNATIONAL INC                                     | ASIAN AMERICAN                   | \$25,000.00                    | \$15,000.00                  | \$51,783.20                       | \$25,202.37                 | \$116,985.57                |
| SITE DESIGN GROUP LTD                                     | ASIAN AMERICAN                   | \$43,015.00                    | \$28,340.00                  | \$11,725.00                       | \$33,090.00                 | \$116,170.00                |
| MDC ARCHITECTS PC                                         | ASIAN AMERICAN                   |                                |                              | \$57,816.50                       | \$55,788.00                 | \$113,604.50                |
| NOVAMED INC                                               | ASIAN AMERICAN                   | \$27,443.00                    | \$30,204.00                  | \$25,779.99                       | \$26,011.00                 | \$109,437.99                |
| RTM AND ASSOCIATES INC                                    | ASIAN AMERICAN                   | \$51,469.86                    | \$28,368.37                  | \$2,177.70                        |                             | \$82,015.93                 |
| CITTA PARTNERSHIP LLC                                     | ASIAN AMERICAN                   | \$10,000.00                    |                              | \$57,000.00                       |                             | \$67,000.00                 |
| SPV ASSOCIATES INC                                        | ASIAN AMERICAN                   |                                | \$32,000.00                  | \$7,000.00                        | \$28,000.00                 | \$67,000.00                 |
| CARDINAL STATE LLC                                        | ASIAN AMERICAN                   | \$44,662.50                    |                              |                                   | \$21,006.88                 | \$65,669.38                 |
| BEST TECHNOLOGY SYSTEMS INC                               | ASIAN AMERICAN                   |                                |                              |                                   | \$50,450.00                 | \$50,450.00                 |
| SYNNOV GROUP INC                                          | ASIAN AMERICAN                   |                                |                              |                                   | \$49,300.00                 | \$49,300.00                 |
| EOS MECHANICAL INC                                        | ASIAN AMERICAN                   |                                |                              |                                   | \$48,656.70                 | \$48,656.70                 |
| EKLA CORPORATION                                          | ASIAN AMERICAN                   | \$11,048.64                    | \$9,930.95                   | \$18,002.99                       | \$8,442.16                  | \$47,424.74                 |
| CLOVITY INC                                               | ASIAN AMERICAN                   | \$9,000.00                     | \$26,025.00                  | \$3,975.00                        | \$5,250.00                  | \$44,250.00                 |
| SUNRISE HITEK GROUP LLC/SUNRISE DIGITAL                   | ASIAN AMERICAN                   | \$6,272.00                     | \$28,216.00                  | \$3,736.00                        | \$1,555.00                  | \$39,779.00                 |
| SHEN MILSOM WILKE LLC                                     | ASIAN AMERICAN                   | \$292.00                       | \$11,329.25                  | \$22,923.68                       | \$3,273.53                  | \$37,818.46                 |
| EDIFY TECHNOLOGIES INC                                    | ASIAN AMERICAN                   |                                |                              |                                   | \$36,000.00                 | \$36,000.00                 |
| TRUONG ENTERPRISES INC                                    | ASIAN AMERICAN                   |                                | \$11,156.00                  | \$22,925.00                       |                             | \$34,081.00                 |
| NAK-MAN CORP                                              | ASIAN AMERICAN                   | \$5,957.96                     | \$8,663.78                   | \$9,045.77                        | \$6,154.03                  | \$29,821.54                 |
| NEXT GENERATION TECHNOLOGY INC                            | ASIAN AMERICAN                   | \$15,325.00                    | \$8,850.00                   |                                   | \$5 <i>,</i> 480.00         | \$29,655.00                 |
| VELOCITY PROCUREMENT LLC                                  | ASIAN AMERICAN                   |                                |                              |                                   | \$29,100.00                 | \$29,100.00                 |
| AC GENTROL INCORPORATED                                   | ASIAN AMERICAN                   |                                |                              | \$27,798.10                       |                             | \$27,798.10                 |
| AGILE N2N INC                                             | ASIAN AMERICAN                   | \$16,050.00                    | \$4,650.00                   | \$2,077.13                        | \$4,500.00                  | \$27,277.13                 |
| VISTARA CONSTRUCTION SERVICES INC                         | ASIAN AMERICAN                   |                                | \$6,851.00                   | \$11,875.00                       |                             | \$18,726.00                 |
| INNLEADAIR LLC                                            | ASIAN AMERICAN                   | \$16,200.00                    |                              |                                   |                             | \$16,200.00                 |
| DAS CONSULTING SERVICES LLC                               | ASIAN AMERICAN                   |                                | \$3,248.00                   | \$4,670.40                        | \$7 <b>,</b> 466.90         | \$15,385.30                 |
| DIVIHN INTEGRATION INC                                    | ASIAN AMERICAN                   |                                |                              |                                   | \$11,489.50                 | \$11,489.50                 |
| CRYSTAL CHEM INCORPORATED                                 | ASIAN AMERICAN                   | \$1,015.00                     | \$485.00                     | \$6,770.00                        | \$2,550.00                  | \$10,820.00                 |
| QUIGG ENGINEERING INC                                     | ASIAN AMERICAN                   |                                | \$9,781.65                   |                                   |                             | \$9,781.65                  |
| MEDSTAR LABORATORY INC                                    | ASIAN AMERICAN                   | \$2,365.95                     | \$3,694.12                   | \$1,681.98                        | \$1,945.42                  | \$9,687.47                  |
| HANSRA CONSULTING AND ADVISORY SERVICES LLC               | ASIAN AMERICAN                   |                                |                              |                                   | \$6,000.00                  | \$6,000.00                  |
| LIN ENGINEERING LTD                                       | ASIAN AMERICAN                   |                                |                              |                                   | \$5,963.95                  | \$5,963.95                  |
| VR DIVERSE INC                                            | ASIAN AMERICAN                   |                                |                              | \$3,057.00                        | \$2,855.00                  | \$5,912.00                  |
|                                                           | ASIAN AMERICAN                   | 404                            | 40 0                         |                                   | \$4,562.00                  | \$4,562.00                  |
| MODE ARCHITECTS PC                                        | ASIAN AMERICAN                   | \$914.01                       | \$2,112.99                   |                                   |                             | \$3,027.00                  |
| AMERICAN FILING SOLUTIONS INC                             | ASIAN AMERICAN                   |                                | 4                            | 4                                 | \$1,697.60                  | \$1,697.60                  |
| HANSON INFORMATION SYSTEMS INCORPORATED<br>DIAGNOCINE LLC | ASIAN AMERICAN<br>ASIAN AMERICAN | \$105.00                       | \$260.00<br>\$585.00         | \$135.00                          | \$158.75                    | \$658.75<br>\$585.00        |
|                                                           |                                  | 5,385,592                      | 1,967,537                    | 2,460,254                         | 4,342,262                   | 14,155,645                  |

| VENDOR NAME                                                                                                      | Minority-Category                                                                                                          | FY23 Q1<br>(Through<br>9/30/2022) | FY23 Q2<br>(Through<br>12/31/2022) | FY23 Q3<br>(Through<br>3/31/2023) | FY23 Q4<br>(Through<br>6/30/2023) | FY23 Q4<br>(Through<br>6/30/2023)                            |
|------------------------------------------------------------------------------------------------------------------|----------------------------------------------------------------------------------------------------------------------------|-----------------------------------|------------------------------------|-----------------------------------|-----------------------------------|--------------------------------------------------------------|
| MONTERREY SECURITY CONSULTANTS INC                                                                               | HISPANIC AMERICAN                                                                                                          | \$527,804.98                      |                                    | \$1,437,817.86                    |                                   |                                                              |
| ACCEL CONSTRUCTION SERVICES GROUP LLC<br>VARGAS GROUP INC                                                        | HISPANIC AMERICAN<br>HISPANIC AMERICAN                                                                                     | \$1,189,943.93<br>\$407,947.00    | \$1,017,035.60<br>\$326,047.00     | \$354,728.66<br>\$568,200.66      |                                   | \$2,887,551.16<br>\$2,160,585.98                             |
| ZION CLOUD SOLUTIONS LLC                                                                                         | HISPANIC AMERICAN                                                                                                          | \$248,296.00                      | \$530,072.00                       | \$384,532.00                      |                                   | \$1,627,273.00                                               |
| APACHE CO INC/APACHE SERVICE AND SUPPLY CO                                                                       | HISPANIC AMERICAN                                                                                                          | \$235,363.50                      | \$293,849.67                       | \$387,171.61                      |                                   | \$1,345,778.12                                               |
| CHICAGO PIPE BOILER COVERING                                                                                     | HISPANIC AMERICAN                                                                                                          |                                   | \$995,890.50                       |                                   |                                   | \$1,220,095.80                                               |
| SPECIALTY CONSULTING INC                                                                                         | HISPANIC AMERICAN                                                                                                          | 6147.002.04                       | \$524,600.00                       | 6205 272 70                       | \$275,958.00                      | \$800,558.00                                                 |
| MARKET CONTRACTING SERVICES INC<br>CRAFT MECHANICAL                                                              | HISPANIC AMERICAN<br>HISPANIC AMERICAN                                                                                     | \$147,083.94                      | \$193,443.64<br>\$46,452.00        | \$205,273.70<br>\$69,825.62       | \$51,010.10<br>\$383,824.49       | \$596,811.38<br>\$500,102.11                                 |
| MIDWAY CONTRACTING GROUP LLC                                                                                     | HISPANIC AMERICAN                                                                                                          | \$117,039.83                      | \$287,586.81                       | \$65,382.58                       | \$16,850.00                       | \$486,859.22                                                 |
| GONZALEZ IRON WORKS LLC                                                                                          | HISPANIC AMERICAN                                                                                                          |                                   | \$75,518.73                        | \$241,856.73                      | \$111,620.07                      | \$428,995.53                                                 |
| CRISTINA FOODS INC                                                                                               | HISPANIC AMERICAN                                                                                                          |                                   | \$242,510.09                       | \$86,529.73                       | \$35,898.00                       | \$364,937.82                                                 |
| ALL MASONRY CONSTRUCTION CO INC DBA ALL CONSTRUCTION GROUP<br>ARGO CONSTRUCTION LLC/GRACE INFRASTRUCTURE COMPANY | HISPANIC AMERICAN<br>HISPANIC AMERICAN                                                                                     | \$20,818.94                       | \$53,955.16                        |                                   | \$286,670.84<br>\$340,185.34      | \$361,444.94<br>\$340,185.34                                 |
| PURE ELECTRIC INC                                                                                                | HISPANIC AMERICAN                                                                                                          | \$14,354.64                       | \$44,735.40                        | \$145,750.39                      | \$82,976.71                       | \$287,817.14                                                 |
| CSI 3000 INC                                                                                                     | HISPANIC AMERICAN                                                                                                          | \$122,976.05                      | \$42,286.82                        | \$110,908.35                      | \$6,723.75                        | \$282,894.97                                                 |
| TORO CONSTRUCTION CORP                                                                                           | HISPANIC AMERICAN                                                                                                          | \$209,055.21                      |                                    | \$63,892.87                       | \$1,399.72                        | \$274,347.80                                                 |
| ROMINE COMMERCIAL PAINTING INC<br>ESCARPITA CONSTRUCTION COMPANY INC                                             | HISPANIC AMERICAN<br>HISPANIC AMERICAN                                                                                     | \$177,582.70                      | \$42,220.00<br>\$24,972.75         | \$134,150.00<br>\$20,567.57       | \$74,105.00<br>\$7,117.07         | \$250,475.00<br>\$230,240.09                                 |
| DEKAYO CORPORATION DBA ORTIZ CONTRACTING GROUP                                                                   | HISPANIC AMERICAN                                                                                                          | \$3,500.00                        | \$25,092.00                        | \$139,624.34                      | \$55,531.51                       | \$2230,240.09                                                |
| OAKTON ARCHITECTURAL GLASS LLC                                                                                   | HISPANIC AMERICAN                                                                                                          | \$109,293.75                      | \$97,475.72                        | \$10,133.24                       | \$4,493.50                        | \$221,396.21                                                 |
| THE ABERDEEN GROUP INC                                                                                           | HISPANIC AMERICAN                                                                                                          |                                   |                                    |                                   | \$199,576.00                      | \$199,576.00                                                 |
| DUMEX CONSTRUCTION COMPANY                                                                                       | HISPANIC AMERICAN                                                                                                          |                                   |                                    | \$108,400.28                      | \$88,148.25                       | \$196,548.53                                                 |
| RAMIREZ GROUP LLC<br>GLOBAL WATER TECHNOLOGY INC                                                                 | HISPANIC AMERICAN<br>HISPANIC AMERICAN                                                                                     | \$25,686.77<br>\$28,019.45        | \$26 100 26                        | \$112,754.37<br>\$57,242.89       | \$48,975.00<br>\$60,756.09        | \$187,416.14                                                 |
| TERRA DEMOLITION                                                                                                 | HISPANIC AMERICAN                                                                                                          | \$28,019.45<br>\$39,625.90        | \$26,190.26<br>\$37,487.20         | \$67,614.40                       | \$27,045.86                       | \$172,208.69<br>\$171,773.36                                 |
| BRANDENBURGER PLUMBING INC                                                                                       | HISPANIC AMERICAN                                                                                                          | \$26,954.49                       | \$36,719.50                        | \$93,270.70                       |                                   | \$156,944.69                                                 |
| BAUER LATOZA STUDIO LIMITED                                                                                      | HISPANIC AMERICAN                                                                                                          |                                   |                                    |                                   | \$137,137.00                      | \$137,137.00                                                 |
| BROEREN RUSSO BUILDERS INC.<br>OMEGA CONSTRUCTION SERVICES INC                                                   | HISPANIC AMERICAN<br>HISPANIC AMERICAN                                                                                     | \$7,550.00                        | \$60,641.00<br>\$50,310.00         | \$49,807.79<br>\$40,248.00        | \$18,674.24<br>\$26,365.50        | \$136,673.03<br>\$116,923.50                                 |
| KES PROTECHS COMPANY                                                                                             | HISPANIC AMERICAN                                                                                                          |                                   | \$50,310.00                        | \$68,887.40                       | \$26,365.50<br>\$41,540.40        | \$110,923.50                                                 |
| INFINITY TRANSPORTATION MANAGEMENT LLC                                                                           | HISPANIC AMERICAN                                                                                                          | \$29,640.86                       | \$63,884.58                        | \$4,196.44                        | 1,5 +0.40                         | \$97,721.88                                                  |
| INTEGRATED DEMOLITION SERVICE LLC                                                                                | HISPANIC AMERICAN                                                                                                          | \$78,480.73                       |                                    | \$3,300.00                        | \$3,600.00                        | \$85,380.73                                                  |
| VIRTUAL ENERGY SOLUTIONS INC                                                                                     | HISPANIC AMERICAN                                                                                                          | \$29,250.00                       | \$25,250.00                        | \$3,250.00                        | \$21,559.25                       | \$79,309.25                                                  |
| SPEEDY GONZALEZ LANDSCAPING INC<br>SANTOS MCLEESE LLC                                                            | HISPANIC AMERICAN<br>HISPANIC AMERICAN                                                                                     | \$10,000.00                       | \$67,511.13<br>\$10,000.00         | \$19,500.00                       | \$26,000.00                       | \$67,511.13<br>\$65,500.00                                   |
| METAPHRASIS LANGUAGE AND CULTURAL SOLUTIONS LLC                                                                  | HISPANIC AMERICAN                                                                                                          | \$14,314.37                       | \$12,438.00                        | \$19,500.00                       | \$19,181.93                       | \$61,973.45                                                  |
| URBAN WORKS LTD                                                                                                  | HISPANIC AMERICAN                                                                                                          |                                   | \$4,314.62                         | \$807.20                          | \$52,962.61                       | \$58,084.43                                                  |
| NEW ERA PAINTING INC                                                                                             | HISPANIC AMERICAN                                                                                                          | \$18,720.00                       | \$23,400.00                        | \$4,890.00                        | \$7,160.00                        | \$54,170.00                                                  |
| BAUTISTA ELECTRIC ENTERPRISES INC<br>EFFICIENT TRUCKING INC                                                      | HISPANIC AMERICAN                                                                                                          | \$52,900.00                       |                                    | 636 400 43                        | ¢26 400 42                        | \$52,900.00                                                  |
| VALOR TECHNOLOGIES INC                                                                                           | HISPANIC AMERICAN<br>HISPANIC AMERICAN                                                                                     | \$17,667.90                       | \$1,963.10                         | \$26,400.43<br>\$27,102.50        | \$26,400.43<br>\$4,400.00         | \$52,800.86<br>\$51,133.50                                   |
| MUNDO ELECTRIC CO                                                                                                | HISPANIC AMERICAN                                                                                                          | <i>Q</i> 27,007.50                | <i>\$1,505.10</i>                  | \$48,366.00                       | <i>ϕ</i> 1, 100.00                | \$48,366.00                                                  |
| AMAZING EDIBLES LTD                                                                                              | HISPANIC AMERICAN                                                                                                          | \$20,400.00                       | \$3,155.00                         | \$11,660.00                       | \$9,623.28                        | \$44,838.28                                                  |
| GATE 3 LLC                                                                                                       | HISPANIC AMERICAN                                                                                                          | 62.024.20                         | 40.050.00                          |                                   | \$43,200.00                       | \$43,200.00                                                  |
| WOLF ELECTRICAL SUPPLY COMPANY<br>JC INSULATION INC                                                              | HISPANIC AMERICAN<br>HISPANIC AMERICAN                                                                                     | \$3,834.30                        | \$9,959.33<br>\$2,187.00           | \$14,536.94<br>\$36,000.00        | \$11,008.75                       | \$39,339.32<br>\$38,187.00                                   |
| DAVID GOMEZ PARTNERS INC                                                                                         | HISPANIC AMERICAN                                                                                                          |                                   | \$2,187.00                         | \$19,000.00                       | \$19,000.00                       | \$38,000.00                                                  |
| VERIO GRAPHICS LLC                                                                                               | HISPANIC AMERICAN                                                                                                          |                                   | \$36,087.00                        |                                   |                                   | \$36,087.00                                                  |
| MEP INFRASTRUCTURE SOLUTIONS INCORPORATED                                                                        | HISPANIC AMERICAN                                                                                                          | \$12,901.50                       | \$16,224.85                        | \$3,853.25                        | \$2,700.00                        | \$35,679.60                                                  |
| OLD VETERAN CONSTRUCTION INC<br>GLOBAL MAINTENANCE SOLUTIONS                                                     | HISPANIC AMERICAN<br>HISPANIC AMERICAN                                                                                     | \$4,778.41                        | \$4,715.45                         | \$33,354.00<br>\$7,015.48         | ¢11.007.00                        | \$33,354.00                                                  |
| AMERICAN SURVEYING AND ENGINEERING PC                                                                            | HISPANIC AMERICAN                                                                                                          | \$4,778.41<br>\$27,012.10         | \$4,715.45                         | \$7,015.48                        | \$11,697.26                       | \$28,206.60<br>\$27,012.10                                   |
| CRUZ BROTHERS CONSTRUCTION COMPANY INC                                                                           | HISPANIC AMERICAN                                                                                                          | <i>QL7,012.10</i>                 | \$24,880.50                        |                                   |                                   | \$24,880.50                                                  |
| GSG CONSULTANTS INC                                                                                              | HISPANIC AMERICAN                                                                                                          |                                   |                                    |                                   | \$24,652.39                       | \$24,652.39                                                  |
| COMMAND MECHANICAL GROUP                                                                                         | HISPANIC AMERICAN                                                                                                          | \$23,553.90                       | 45 000 00                          | <u></u>                           |                                   | \$23,553.90                                                  |
| NORMAL LLC<br>DURANGO PAINTING INC                                                                               | HISPANIC AMERICAN<br>HISPANIC AMERICAN                                                                                     | \$7,500.00<br>\$2,016.00          | \$5,000.00<br>\$12,780.00          | \$10,000.00<br>\$6,705.00         | \$960.00                          | \$22,500.00<br>\$22,461.00                                   |
| NESTBUILDERS INC DBA DBHMS                                                                                       | HISPANIC AMERICAN                                                                                                          | \$12,495.00                       | \$6,365.00                         | \$945.00                          | \$500.00                          | \$19,805.00                                                  |
| TRUCK TIRE SALES INC                                                                                             | HISPANIC AMERICAN                                                                                                          |                                   | \$6,308.73                         | \$3,639.46                        | \$9,456.48                        | \$19,404.67                                                  |
| MERCOMMBE INC                                                                                                    | HISPANIC AMERICAN                                                                                                          | \$17,932.50                       |                                    |                                   |                                   | \$17,932.50                                                  |
| DO RIGHT ENTERPRISES LLC<br>DELANO INC                                                                           | HISPANIC AMERICAN                                                                                                          | 617 100 00                        |                                    |                                   | \$17,526.00                       | \$17,526.00                                                  |
| SANCHEZ AND DANIELS AND HOFFMAN LLP                                                                              | HISPANIC AMERICAN<br>HISPANIC AMERICAN                                                                                     | \$17,100.00<br>\$14,635.00        | \$740.00                           |                                   |                                   | \$17,100.00<br>\$15,375.00                                   |
| TORRES ELECTRICAL CONTRACTORS LLC                                                                                | HISPANIC AMERICAN                                                                                                          | += .,                             | \$15,252.28                        |                                   |                                   | \$15,252.28                                                  |
| DIVERSIFIED CONSTRUCTION SERVICES LLC                                                                            | HISPANIC AMERICAN                                                                                                          | \$14,400.00                       |                                    |                                   |                                   | \$14,400.00                                                  |
| CITY LIGHTS LTD                                                                                                  | HISPANIC AMERICAN                                                                                                          | \$13,500.00                       | ć                                  | Ac                                | 60.05 · - ·                       | \$13,500.00                                                  |
| ARIES CHARTER TRANSPORTATION INCORPORATED<br>US MESSENGER AND LOGISTICS INC/USM LOGISTICS US MESSENGER           | HISPANIC AMERICAN<br>HISPANIC AMERICAN                                                                                     | \$4,128.02                        | \$4,338.22<br>\$3,497.16           | \$6,139.63<br>\$1,168.87          | \$2,851.79<br>\$787.49            | \$13,329.64<br>\$9,581.54                                    |
| AGUA PLUMBING INC                                                                                                | HISPANIC AMERICAN                                                                                                          | Ş4,128.02                         | \$3,497.10                         | \$4,000.00                        | \$5,050.00                        | \$9,050.00                                                   |
| BARRICADE LITES INC                                                                                              | HISPANIC AMERICAN                                                                                                          |                                   | \$1,677.50                         | \$5,692.50                        | +-,                               | \$7,370.00                                                   |
| MORENO ARCHITECTS LTD/JGMA                                                                                       | HISPANIC AMERICAN                                                                                                          |                                   | \$4,000.00                         | \$3,000.00                        |                                   | \$7,000.00                                                   |
| ROYAL CRANE SERVICE INC                                                                                          | HISPANIC AMERICAN                                                                                                          |                                   | 64 OF 2 25                         | 64 000 00                         | \$6,912.00                        | \$6,912.00                                                   |
| UNITED SCAFFOLDING INC<br>ARIAS INFORMATION SOLUTIONS LLC                                                        | HISPANIC AMERICAN<br>HISPANIC AMERICAN                                                                                     |                                   | \$1,950.00<br>\$2,900.00           | \$4,600.00<br>\$1,540.00          | \$1,540.00                        | \$6,550.00<br>\$5,980.00                                     |
| PRO NOVA CONTRACTING LLC                                                                                         | HISPANIC AMERICAN                                                                                                          |                                   | \$5,921.00                         | ÷1,5 +0.00                        | 21,5 40.00                        | \$5,921.00                                                   |
| PROFASTS INC                                                                                                     | HISPANIC AMERICAN                                                                                                          | \$3,063.00                        |                                    |                                   | \$2,400.00                        | \$5,463.00                                                   |
| NASAW DOUGLASS AND ASSOC LTD/MCFARLANE DOUGLASS AND COMPAN                                                       | HISPANIC AMERICAN                                                                                                          | \$3,278.00                        |                                    | \$1,788.00                        |                                   | \$5,066.00                                                   |
| PHILOMATHY DIGITAL MEDIA MARKETING LLC<br>NES INC                                                                | HISPANIC AMERICAN                                                                                                          | \$2,500.00                        | \$2,250.00                         |                                   | ¢1 265 00                         | \$4,750.00<br>\$4,365.00                                     |
| NES INC<br>ABITUA SEWER WATER PLUMBING INC                                                                       | HISPANIC AMERICAN<br>HISPANIC AMERICAN                                                                                     | \$3,024.00                        |                                    |                                   | \$4,365.00                        | \$4,365.00<br>\$3,024.00                                     |
| MIDWEST MOVING AND STORAGE INC                                                                                   | HISPANIC AMERICAN                                                                                                          | \$3,32 <del>4</del> .00           |                                    | \$2,200.00                        |                                   | \$2,200.00                                                   |
| ARAIZA CORPORATION                                                                                               |                                                                                                                            |                                   | \$1,830.00                         |                                   |                                   | \$1,830.00                                                   |
|                                                                                                                  | HISPANIC AMERICAN                                                                                                          |                                   |                                    |                                   |                                   |                                                              |
| VETERAN SOURCE                                                                                                   | HISPANIC AMERICAN<br>HISPANIC AMERICAN                                                                                     | <b>1</b>                          | \$1,620.00                         |                                   |                                   | \$1,620.00                                                   |
| PANIAGUA GROUP INC                                                                                               | HISPANIC AMERICAN<br>HISPANIC AMERICAN<br>HISPANIC AMERICAN                                                                | \$1,269.10                        | \$1,620.00                         | 6700.00                           |                                   | \$1,269.10                                                   |
| PANIAGUA GROUP INC<br>LATINO EXPRESS INC                                                                         | HISPANIC AMERICAN<br>HISPANIC AMERICAN<br>HISPANIC AMERICAN<br>HISPANIC AMERICAN                                           | \$1,269.10                        | \$1,620.00<br>\$325.00             | \$700.00<br>\$300.00              | \$300.00                          | \$1,269.10<br>\$1,025.00                                     |
| PANIAGUA GROUP INC                                                                                               | HISPANIC AMERICAN<br>HISPANIC AMERICAN<br>HISPANIC AMERICAN                                                                | \$1,269.10                        | \$1,620.00                         | \$700.00<br>\$300.00<br>\$198.00  | \$300.00<br>\$138.00              | \$1,269.10                                                   |
| PANIAGUA GROUP INC<br>LATINO EXPRESS INC<br>A ALVA ROSALES & ASSOCS LTD                                          | HISPANIC AMERICAN<br>HISPANIC AMERICAN<br>HISPANIC AMERICAN<br>HISPANIC AMERICAN<br>HISPANIC AMERICAN                      | \$1,269.10                        | \$1,620.00<br>\$325.00             | \$300.00                          |                                   | \$1,269.10<br>\$1,025.00<br>\$900.00                         |
| PANIAGUA GROUP INC<br>LATINO EXPRESS INC<br>A LIVA ROSALES & ASSOCS LTD<br>A MAESTRANZI SONS KNIFE SERVICES LLC  | HISPANIC AMERICAN<br>HISPANIC AMERICAN<br>HISPANIC AMERICAN<br>HISPANIC AMERICAN<br>HISPANIC AMERICAN<br>HISPANIC AMERICAN | \$1,269.10                        | \$1,620.00<br>\$325.00             | \$300.00                          | \$138.00                          | \$1,269.10<br>\$1,025.00<br>\$900.00<br>\$336.00<br>\$325.00 |

# FY23 Q4 DIVERSITY SPEND BY VENDOR

July 1, 2022 through June 30, 2023

| VENDOR NAME               | Minority-Category | FY23 Q1<br>(Through<br>9/30/2022) | FY23 Q2<br>(Through<br>12/31/202<br>2) | FY23 Q3<br>(Through<br>3/31/2023) | FY23 Q4<br>(Through<br>6/30/2023) | FY23 Q4<br>(Through<br>6/30/2023) |
|---------------------------|-------------------|-----------------------------------|----------------------------------------|-----------------------------------|-----------------------------------|-----------------------------------|
| MUST BUY ENOUGH FENCE INC | NATIVE AMERICAN   | \$9,517.50                        |                                        | \$4,500.00                        | \$5,296.25                        | \$19,313.75                       |
|                           |                   | 9,518                             | 0                                      | 4,500                             | 5,296                             | 19,314                            |