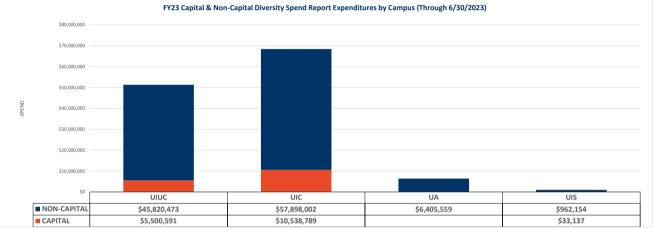

| TOTAL EXPENSE BUDGET         | \$7,654,368,000.00 |
|------------------------------|--------------------|
| TOTAL BUDGET SUBJECT TO GOAL | \$1,466,392,267.25 |
|                              |                    |
| FY23Q4 DIVERSE SPEND         | \$127,158,705.25   |