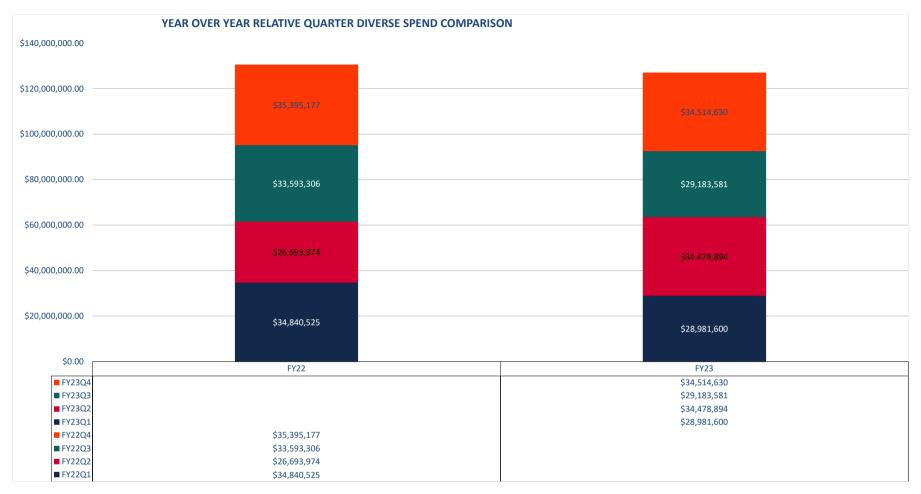

| TOTAL EXPENSE BUDGET         | \$7,654,368,000.00 |
|------------------------------|--------------------|
| TOTAL BUDGET SUBJECT TO GOAL | \$1,466,392,267.25 |
|                              |                    |
| FY23Q4 DIVERSE SPEND         | \$127,158,705.25   |