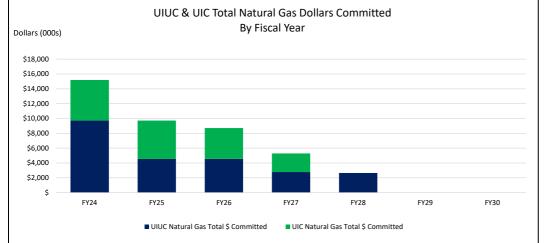

## Fuel Commitment Summary

Activity Through 7/31/2023 Dollars and Volumes in Thousands

|                                        |                                                                                                                                                                        |         |         |         | Dollars all | u volumes n | Thousanus |                  |         |        |         |        |         |        |          |          |
|----------------------------------------|------------------------------------------------------------------------------------------------------------------------------------------------------------------------|---------|---------|---------|-------------|-------------|-----------|------------------|---------|--------|---------|--------|---------|--------|----------|----------|
| Fiscal Year                            | 2024                                                                                                                                                                   |         | 2025    |         | 2026        |             | 2027      |                  | 2028    |        | 2029    |        | 2030    |        | Totals   |          |
|                                        | UIUC                                                                                                                                                                   | UIC     | UIUC    | UIC     | UIUC        | UIC         | UIUC      | UIC              | UIUC    | UIC    | UIUC    | UIC    | UIUC    | UIC    | UIUC     | UIC      |
| Electricity                            | NOTE: Electricity commitments for UIUC total \$21,099 (\$11,976 + \$9,123). Solar Farm 2.0 has commitments of \$9,123 for years 2031-2041 not included in chart below. |         |         |         |             |             |           |                  |         |        |         |        |         |        |          |          |
| Budgeted Purchased Electricity (MWH)   | 105                                                                                                                                                                    | 160     | 105     | 160     | 105         | 0           | 105       | 0                | 105     | 0      | 105     | 0      | 105     | 0      | 733      | 321      |
| Electricity Hedged-To-Date (MWH)       | 63                                                                                                                                                                     | 38      | 45      | 2       | 45          | 0           | 25        | 0                | 20      | 0      | 20      | 0      | 19      | 0      | 237      | 40       |
| % Electric Hedged-To-Date              | 60%                                                                                                                                                                    | 24%     | 43%     | 1%      | 43%         | 0%          | 24%       | 0%               | 19%     | 0%     | 19%     | 0%     | 19%     | 0%     | 32%      | 12%      |
| Total Dollars Committed                | \$2,727                                                                                                                                                                | \$1,639 | \$1,876 | \$63    | \$1,872     | \$0         | \$1,104   | \$0              | \$903   | \$0    | \$898   | \$0    | \$893   | \$0    | \$10,273 | \$1,703  |
| Average Price (\$/MWH)                 | \$43.39                                                                                                                                                                | \$43.14 | \$41.53 | \$31.71 | \$41.52     | \$0.00      | \$44.33   | \$0.00           | \$45.99 | \$0.00 | \$45.98 | \$0.00 | \$45.98 | \$0.00 | \$43.42  | \$42.57  |
| Natural Gas                            |                                                                                                                                                                        |         |         |         |             |             |           |                  |         |        |         |        |         |        |          |          |
| Budgeted Purchased Natural Gas (MMBtu) | 3,306                                                                                                                                                                  | 2,665   | 3,306   | 2,665   | 3,306       | 2,665       | 3,306     | 2,665            | 3,306   | 0      | 0       | 0      | 0       | 0      | 16,528   | 10,660   |
| Natural Gas Hedged-To-Date (MMBtu)     | 3,278                                                                                                                                                                  | 2,103   | 1,610   | 1,953   | 1,600       | 1,502       | 960       | 901              | 900     | 0      | 0       | 0      | 0       | 0      | 8,348    | 6,459    |
| % Natural Gas Hedged-To-Date           | 99%                                                                                                                                                                    | 79%     | 49%     | 73%     | 48%         | 56%         | 29%       | 34%              | 27%     | 0%     | 0%      | 0%     | 0%      | 0%     | 51%      | 61%      |
| Total Dollars Committed                | \$9,722                                                                                                                                                                | \$5,463 | \$4,550 | \$5,168 | \$4,564     | \$4,151     | \$2,783   | \$2 <i>,</i> 506 | \$2,644 | \$0    | \$0     | \$0    | \$0     | \$0    | \$24,263 | \$17,288 |
| Average Price (\$/MMBtu)               | \$2.97                                                                                                                                                                 | \$2.60  | \$2.83  | \$2.65  | \$2.85      | \$2.76      | \$2.90    | \$2.78           | \$2.94  | \$0.00 | \$0.00  | \$0.00 | \$0.00  | \$0.00 | \$2.91   | \$2.68   |
|                                        |                                                                                                                                                                        |         |         |         |             |             |           |                  |         |        |         |        |         |        |          |          |