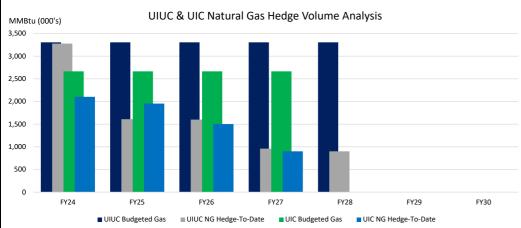

## Fuel Commitment Summary

Activity Through 7/31/2023 Dollars and Volumes in Thousands

|                                        |                                                                                                                                                                        |         |         |         | Dollars all | u volumes n | Thousanus |                  |         |        |         |        |         |        |          |          |
|----------------------------------------|------------------------------------------------------------------------------------------------------------------------------------------------------------------------|---------|---------|---------|-------------|-------------|-----------|------------------|---------|--------|---------|--------|---------|--------|----------|----------|
| Fiscal Year                            | 2024                                                                                                                                                                   |         | 2025    |         | 2026        |             | 2027      |                  | 2028    |        | 2029    |        | 2030    |        | Totals   |          |
|                                        | UIUC                                                                                                                                                                   | UIC     | UIUC    | UIC     | UIUC        | UIC         | UIUC      | UIC              | UIUC    | UIC    | UIUC    | UIC    | UIUC    | UIC    | UIUC     | UIC      |
| Electricity                            | NOTE: Electricity commitments for UIUC total \$21,099 (\$11,976 + \$9,123). Solar Farm 2.0 has commitments of \$9,123 for years 2031-2041 not included in chart below. |         |         |         |             |             |           |                  |         |        |         |        |         |        |          |          |
| Budgeted Purchased Electricity (MWH)   | 105                                                                                                                                                                    | 160     | 105     | 160     | 105         | 0           | 105       | 0                | 105     | 0      | 105     | 0      | 105     | 0      | 733      | 321      |
| Electricity Hedged-To-Date (MWH)       | 63                                                                                                                                                                     | 38      | 45      | 2       | 45          | 0           | 25        | 0                | 20      | 0      | 20      | 0      | 19      | 0      | 237      | 40       |
| % Electric Hedged-To-Date              | 60%                                                                                                                                                                    | 24%     | 43%     | 1%      | 43%         | 0%          | 24%       | 0%               | 19%     | 0%     | 19%     | 0%     | 19%     | 0%     | 32%      | 12%      |
| Total Dollars Committed                | \$2,727                                                                                                                                                                | \$1,639 | \$1,876 | \$63    | \$1,872     | \$0         | \$1,104   | \$0              | \$903   | \$0    | \$898   | \$0    | \$893   | \$0    | \$10,273 | \$1,703  |
| Average Price (\$/MWH)                 | \$43.39                                                                                                                                                                | \$43.14 | \$41.53 | \$31.71 | \$41.52     | \$0.00      | \$44.33   | \$0.00           | \$45.99 | \$0.00 | \$45.98 | \$0.00 | \$45.98 | \$0.00 | \$43.42  | \$42.57  |
| Natural Gas                            |                                                                                                                                                                        |         |         |         |             |             |           |                  |         |        |         |        |         |        |          |          |
| Budgeted Purchased Natural Gas (MMBtu) | 3,306                                                                                                                                                                  | 2,665   | 3,306   | 2,665   | 3,306       | 2,665       | 3,306     | 2,665            | 3,306   | 0      | 0       | 0      | 0       | 0      | 16,528   | 10,660   |
| Natural Gas Hedged-To-Date (MMBtu)     | 3,278                                                                                                                                                                  | 2,103   | 1,610   | 1,953   | 1,600       | 1,502       | 960       | 901              | 900     | 0      | 0       | 0      | 0       | 0      | 8,348    | 6,459    |
| % Natural Gas Hedged-To-Date           | 99%                                                                                                                                                                    | 79%     | 49%     | 73%     | 48%         | 56%         | 29%       | 34%              | 27%     | 0%     | 0%      | 0%     | 0%      | 0%     | 51%      | 61%      |
| Total Dollars Committed                | \$9,722                                                                                                                                                                | \$5,463 | \$4,550 | \$5,168 | \$4,564     | \$4,151     | \$2,783   | \$2 <i>,</i> 506 | \$2,644 | \$0    | \$0     | \$0    | \$0     | \$0    | \$24,263 | \$17,288 |
| Average Price (\$/MMBtu)               | \$2.97                                                                                                                                                                 | \$2.60  | \$2.83  | \$2.65  | \$2.85      | \$2.76      | \$2.90    | \$2.78           | \$2.94  | \$0.00 | \$0.00  | \$0.00 | \$0.00  | \$0.00 | \$2.91   | \$2.68   |
|                                        |                                                                                                                                                                        |         |         |         |             |             |           |                  |         |        |         |        |         |        |          |          |