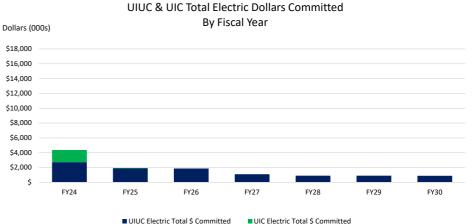

## Fuel Commitment Summary

Activity Through 7/31/2023 Dollars and Volumes in Thousands

|                                        |                                                                                                                                                                        |         |         |         | Dollars all | u volumes n | Thousanus |                  |         |        |         |        |         |        |          |          |
|----------------------------------------|------------------------------------------------------------------------------------------------------------------------------------------------------------------------|---------|---------|---------|-------------|-------------|-----------|------------------|---------|--------|---------|--------|---------|--------|----------|----------|
| Fiscal Year                            | 2024                                                                                                                                                                   |         | 2025    |         | 2026        |             | 2027      |                  | 2028    |        | 2029    |        | 2030    |        | Totals   |          |
|                                        | UIUC                                                                                                                                                                   | UIC     | UIUC    | UIC     | UIUC        | UIC         | UIUC      | UIC              | UIUC    | UIC    | UIUC    | UIC    | UIUC    | UIC    | UIUC     | UIC      |
| Electricity                            | NOTE: Electricity commitments for UIUC total \$21,099 (\$11,976 + \$9,123). Solar Farm 2.0 has commitments of \$9,123 for years 2031-2041 not included in chart below. |         |         |         |             |             |           |                  |         |        |         |        |         |        |          |          |
| Budgeted Purchased Electricity (MWH)   | 105                                                                                                                                                                    | 160     | 105     | 160     | 105         | 0           | 105       | 0                | 105     | 0      | 105     | 0      | 105     | 0      | 733      | 321      |
| Electricity Hedged-To-Date (MWH)       | 63                                                                                                                                                                     | 38      | 45      | 2       | 45          | 0           | 25        | 0                | 20      | 0      | 20      | 0      | 19      | 0      | 237      | 40       |
| % Electric Hedged-To-Date              | 60%                                                                                                                                                                    | 24%     | 43%     | 1%      | 43%         | 0%          | 24%       | 0%               | 19%     | 0%     | 19%     | 0%     | 19%     | 0%     | 32%      | 12%      |
| Total Dollars Committed                | \$2,727                                                                                                                                                                | \$1,639 | \$1,876 | \$63    | \$1,872     | \$0         | \$1,104   | \$0              | \$903   | \$0    | \$898   | \$0    | \$893   | \$0    | \$10,273 | \$1,703  |
| Average Price (\$/MWH)                 | \$43.39                                                                                                                                                                | \$43.14 | \$41.53 | \$31.71 | \$41.52     | \$0.00      | \$44.33   | \$0.00           | \$45.99 | \$0.00 | \$45.98 | \$0.00 | \$45.98 | \$0.00 | \$43.42  | \$42.57  |
| Natural Gas                            |                                                                                                                                                                        |         |         |         |             |             |           |                  |         |        |         |        |         |        |          |          |
| Budgeted Purchased Natural Gas (MMBtu) | 3,306                                                                                                                                                                  | 2,665   | 3,306   | 2,665   | 3,306       | 2,665       | 3,306     | 2,665            | 3,306   | 0      | 0       | 0      | 0       | 0      | 16,528   | 10,660   |
| Natural Gas Hedged-To-Date (MMBtu)     | 3,278                                                                                                                                                                  | 2,103   | 1,610   | 1,953   | 1,600       | 1,502       | 960       | 901              | 900     | 0      | 0       | 0      | 0       | 0      | 8,348    | 6,459    |
| % Natural Gas Hedged-To-Date           | 99%                                                                                                                                                                    | 79%     | 49%     | 73%     | 48%         | 56%         | 29%       | 34%              | 27%     | 0%     | 0%      | 0%     | 0%      | 0%     | 51%      | 61%      |
| Total Dollars Committed                | \$9,722                                                                                                                                                                | \$5,463 | \$4,550 | \$5,168 | \$4,564     | \$4,151     | \$2,783   | \$2 <i>,</i> 506 | \$2,644 | \$0    | \$0     | \$0    | \$0     | \$0    | \$24,263 | \$17,288 |
| Average Price (\$/MMBtu)               | \$2.97                                                                                                                                                                 | \$2.60  | \$2.83  | \$2.65  | \$2.85      | \$2.76      | \$2.90    | \$2.78           | \$2.94  | \$0.00 | \$0.00  | \$0.00 | \$0.00  | \$0.00 | \$2.91   | \$2.68   |
|                                        |                                                                                                                                                                        |         |         |         |             |             |           |                  |         |        |         |        |         |        |          |          |