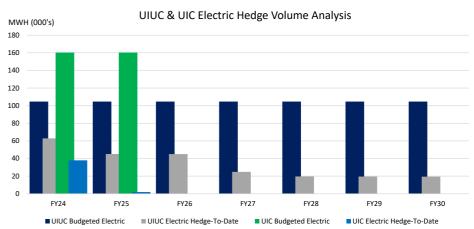

## Fuel Commitment Summary

Activity Through 7/31/2023 Dollars and Volumes in Thousands

|                                        |                                                                                                                                                                        |         |         |         | Dollars all | u volumes n | Thousanus |                  |         |        |         |        |         |        |          |          |
|----------------------------------------|------------------------------------------------------------------------------------------------------------------------------------------------------------------------|---------|---------|---------|-------------|-------------|-----------|------------------|---------|--------|---------|--------|---------|--------|----------|----------|
| Fiscal Year                            | 2024                                                                                                                                                                   |         | 2025    |         | 2026        |             | 2027      |                  | 2028    |        | 2029    |        | 2030    |        | Totals   |          |
|                                        | UIUC                                                                                                                                                                   | UIC     | UIUC    | UIC     | UIUC        | UIC         | UIUC      | UIC              | UIUC    | UIC    | UIUC    | UIC    | UIUC    | UIC    | UIUC     | UIC      |
| Electricity                            | NOTE: Electricity commitments for UIUC total \$21,099 (\$11,976 + \$9,123). Solar Farm 2.0 has commitments of \$9,123 for years 2031-2041 not included in chart below. |         |         |         |             |             |           |                  |         |        |         |        |         |        |          |          |
| Budgeted Purchased Electricity (MWH)   | 105                                                                                                                                                                    | 160     | 105     | 160     | 105         | 0           | 105       | 0                | 105     | 0      | 105     | 0      | 105     | 0      | 733      | 321      |
| Electricity Hedged-To-Date (MWH)       | 63                                                                                                                                                                     | 38      | 45      | 2       | 45          | 0           | 25        | 0                | 20      | 0      | 20      | 0      | 19      | 0      | 237      | 40       |
| % Electric Hedged-To-Date              | 60%                                                                                                                                                                    | 24%     | 43%     | 1%      | 43%         | 0%          | 24%       | 0%               | 19%     | 0%     | 19%     | 0%     | 19%     | 0%     | 32%      | 12%      |
| Total Dollars Committed                | \$2,727                                                                                                                                                                | \$1,639 | \$1,876 | \$63    | \$1,872     | \$0         | \$1,104   | \$0              | \$903   | \$0    | \$898   | \$0    | \$893   | \$0    | \$10,273 | \$1,703  |
| Average Price (\$/MWH)                 | \$43.39                                                                                                                                                                | \$43.14 | \$41.53 | \$31.71 | \$41.52     | \$0.00      | \$44.33   | \$0.00           | \$45.99 | \$0.00 | \$45.98 | \$0.00 | \$45.98 | \$0.00 | \$43.42  | \$42.57  |
| Natural Gas                            |                                                                                                                                                                        |         |         |         |             |             |           |                  |         |        |         |        |         |        |          |          |
| Budgeted Purchased Natural Gas (MMBtu) | 3,306                                                                                                                                                                  | 2,665   | 3,306   | 2,665   | 3,306       | 2,665       | 3,306     | 2,665            | 3,306   | 0      | 0       | 0      | 0       | 0      | 16,528   | 10,660   |
| Natural Gas Hedged-To-Date (MMBtu)     | 3,278                                                                                                                                                                  | 2,103   | 1,610   | 1,953   | 1,600       | 1,502       | 960       | 901              | 900     | 0      | 0       | 0      | 0       | 0      | 8,348    | 6,459    |
| % Natural Gas Hedged-To-Date           | 99%                                                                                                                                                                    | 79%     | 49%     | 73%     | 48%         | 56%         | 29%       | 34%              | 27%     | 0%     | 0%      | 0%     | 0%      | 0%     | 51%      | 61%      |
| Total Dollars Committed                | \$9,722                                                                                                                                                                | \$5,463 | \$4,550 | \$5,168 | \$4,564     | \$4,151     | \$2,783   | \$2 <i>,</i> 506 | \$2,644 | \$0    | \$0     | \$0    | \$0     | \$0    | \$24,263 | \$17,288 |
| Average Price (\$/MMBtu)               | \$2.97                                                                                                                                                                 | \$2.60  | \$2.83  | \$2.65  | \$2.85      | \$2.76      | \$2.90    | \$2.78           | \$2.94  | \$0.00 | \$0.00  | \$0.00 | \$0.00  | \$0.00 | \$2.91   | \$2.68   |
|                                        |                                                                                                                                                                        |         |         |         |             |             |           |                  |         |        |         |        |         |        |          |          |