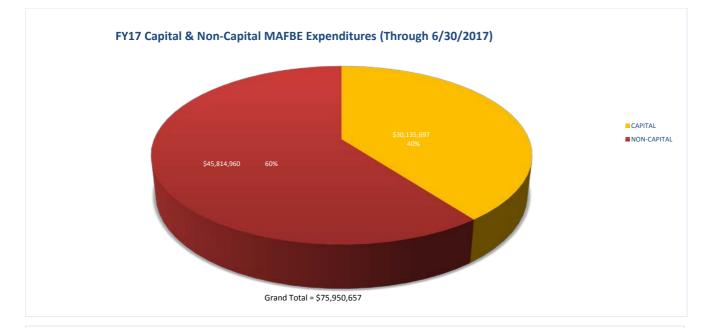

# University of Illinois

Attached is a report that responds to the Board of Trustees' request for periodic information on MAFBE expenditures. The report lists expenditures by MAFBE vendor for the period of July 1, 2016 through June 30, 2017. The data are summarized in the first chart for capital and non-capital MAFBE expenditures in total, by campus and by category. The second chart lists total expenditures for the reporting period by MAFBE vendor.