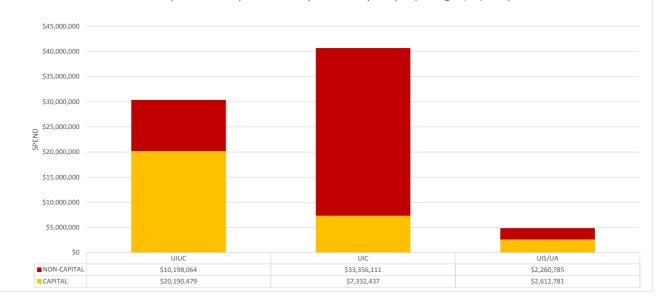

# University of Illinois

Attached is a report that responds to the Board of Trustees' request for periodic information on MAFBE expenditures. The report lists expenditures by MAFBE vendor for the period of July 1, 2016 through June 30, 2017. The data are summarized in the first chart for capital and non-capital MAFBE expenditures in total, by campus and by category. The second chart lists total expenditures for the reporting period by MAFBE vendor.