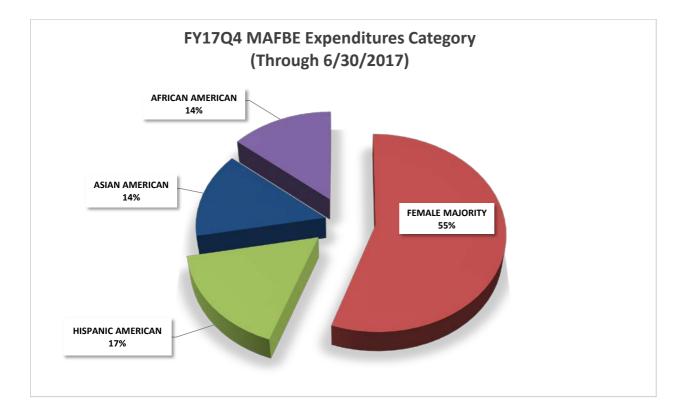

# University of Illinois

Attached is a report that responds to the Board of Trustees' request for periodic information on MAFBE expenditures. The report lists expenditures by MAFBE vendor for the period of July 1, 2016 through June 30, 2017. The data are summarized in the first chart for capital and non-capital MAFBE expenditures in total, by campus and by category. The second chart lists total expenditures for the reporting period by MAFBE vendor.