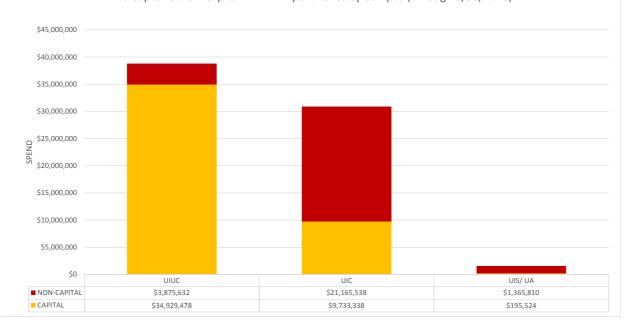

## University of Illinois

Attached is a report that responds to the Board of Trustees' request for periodic information on MAFBE expenditures. The report lists expenditures by MAFBE vendor for the period of July 1, 2015 through June 30, 2016. The data are summarized in the first chart for capital and non-capital MAFBE expenditures in total, by campus and by category. The second chart lists total expenditures for the reporting period by MAFBE vendor.