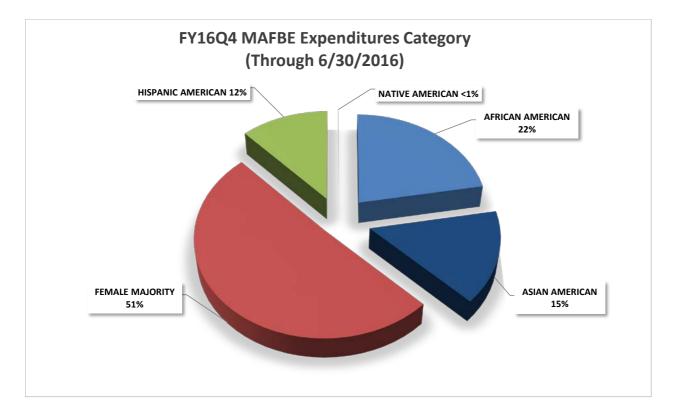

## University of Illinois

Attached is a report that responds to the Board of Trustees' request for periodic information on MAFBE expenditures. The report lists expenditures by MAFBE vendor for the period of July 1, 2015 through June 30, 2016. The data are summarized in the first chart for capital and non-capital MAFBE expenditures in total, by campus and by category. The second chart lists total expenditures for the reporting period by MAFBE vendor.