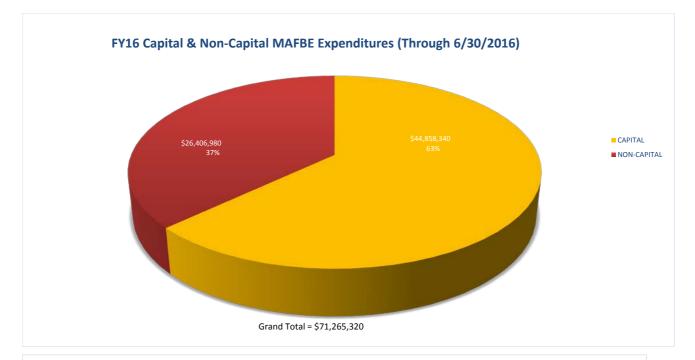

## University of Illinois

Attached is a report that responds to the Board of Trustees' request for periodic information on MAFBE expenditures. The report lists expenditures by MAFBE vendor for the period of July 1, 2015 through June 30, 2016. The data are summarized in the first chart for capital and non-capital MAFBE expenditures in total, by campus and by category. The second chart lists total expenditures for the reporting period by MAFBE vendor.